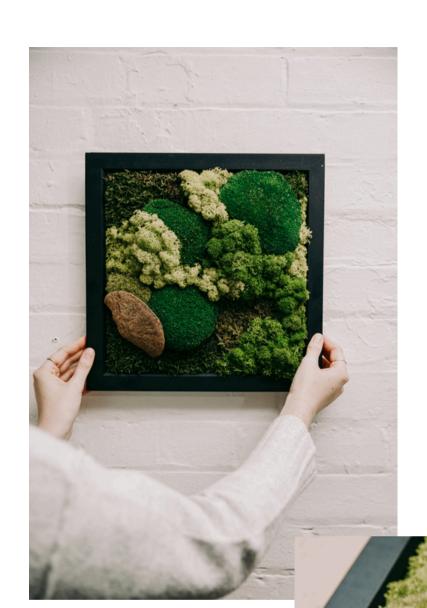

### MOSS ART

Create a framed work of biophilic art made of preserved moss.

Working with moss and natural materials, you'll make a long lasting, maintenance-free piece of plant artwork for your space.