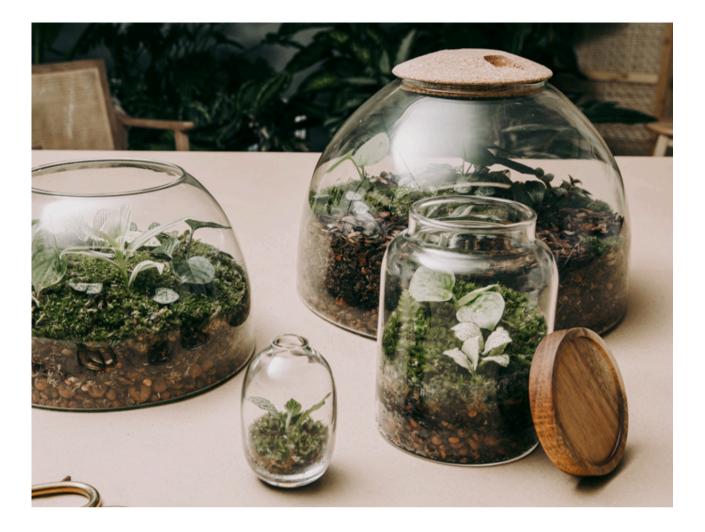

## TERRARIUM MAKING

Build a miniature selfsustaining garden in a jar to take home.

Our plant experts will take you step by step though making your own mini biome, complete with layers of earth and stones and lots of beautiful greenery.