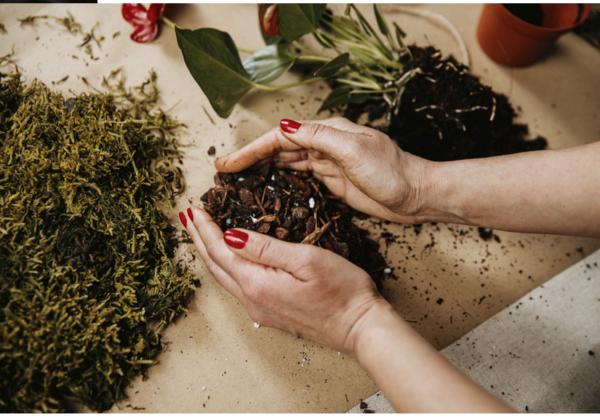

## TERRARIUM MAKING

Build a miniature selfsustaining garden in a jar to take home.

Our plant experts will take you step by step though making your own mini biome, complete with layers of earth and stones and lots of beautiful greenery.