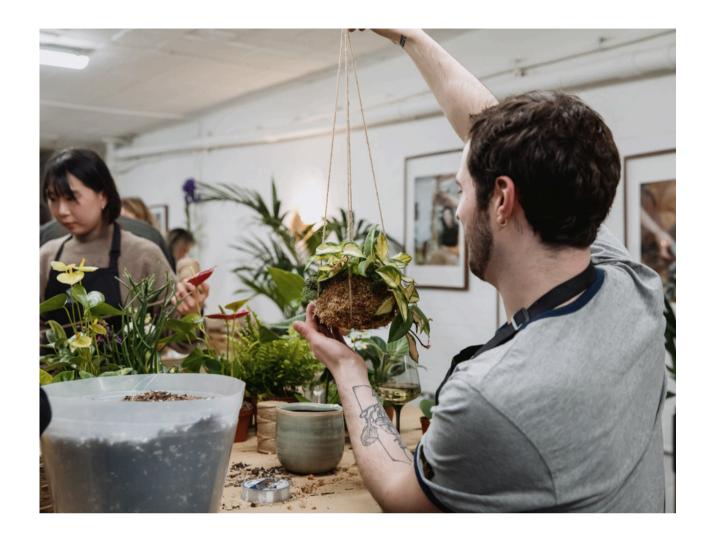

#### KOKEDAMA

The Japanese art of creating a hanging plant display in a neat moss ball.

You will create a natural moss hanging display complete with a growing plant, to suspend and care for when you get home.