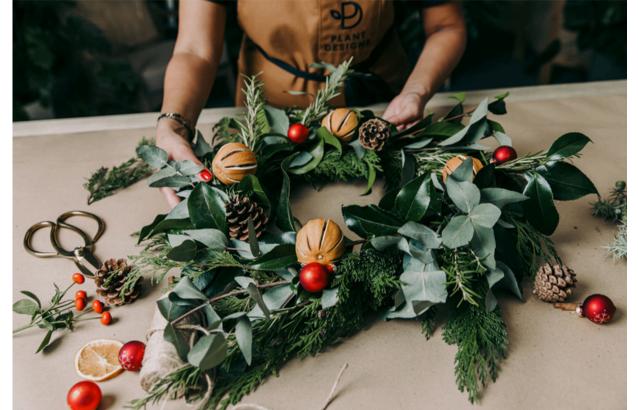

#### WREATHS

Make a seasonal wreath to adorn your door, window or interior.

You will be using fresh foliage to create a wreath for the season, be it Easter, summer, autumn or Christmas.