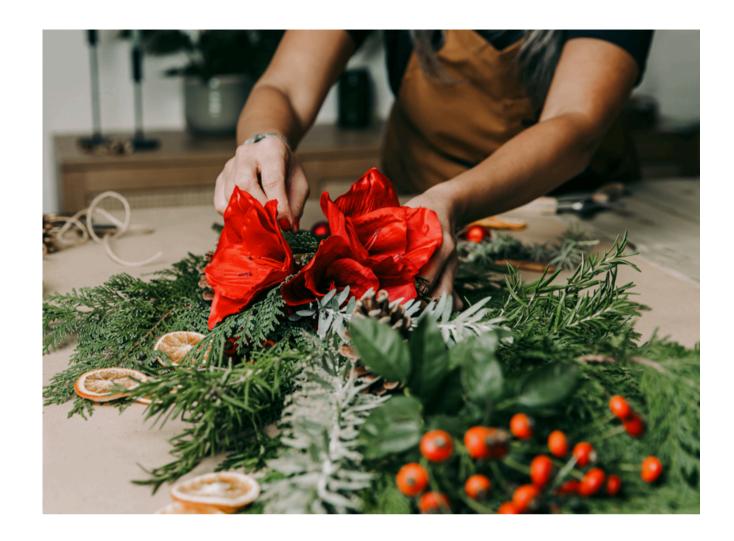

#### WREATHS

Make a seasonal wreath to adorn your door, window or interior.

You will be using fresh foliage to create a wreath for the season, be it Easter, summer, autumn or Christmas.

#### GARLANDS

Make a stunning seasonal garland with fresh foliage and decorations.

You will create a garland to take home to display on the wall or as a natural table centrepiece.