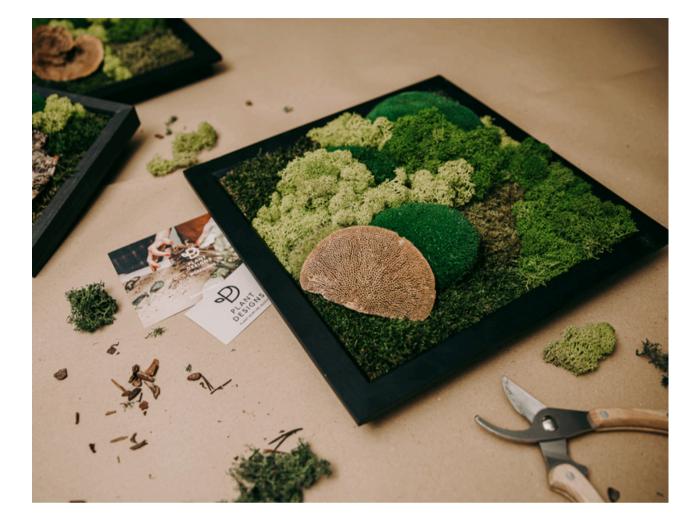

### MOSS ART

Create a framed work of biophilic art made of preserved moss.

Working with moss and natural materials, you'll make a long lasting, maintenance-free piece of plant artwork for your space.