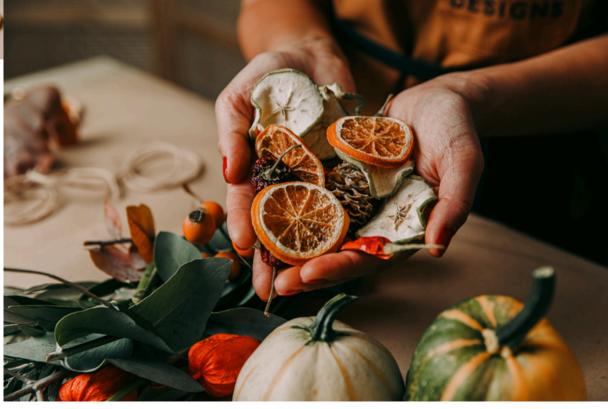

#### WREATHS

Make a seasonal wreath to adorn your door, window or interior.

You will be using fresh foliage to create a wreath for the season, be it Easter, summer, autumn or Christmas.

#### GARLANDS

Make a stunning seasonal garland with fresh foliage and decorations.

You will create a garland to take home to display on the wall or as a natural table centrepiece.