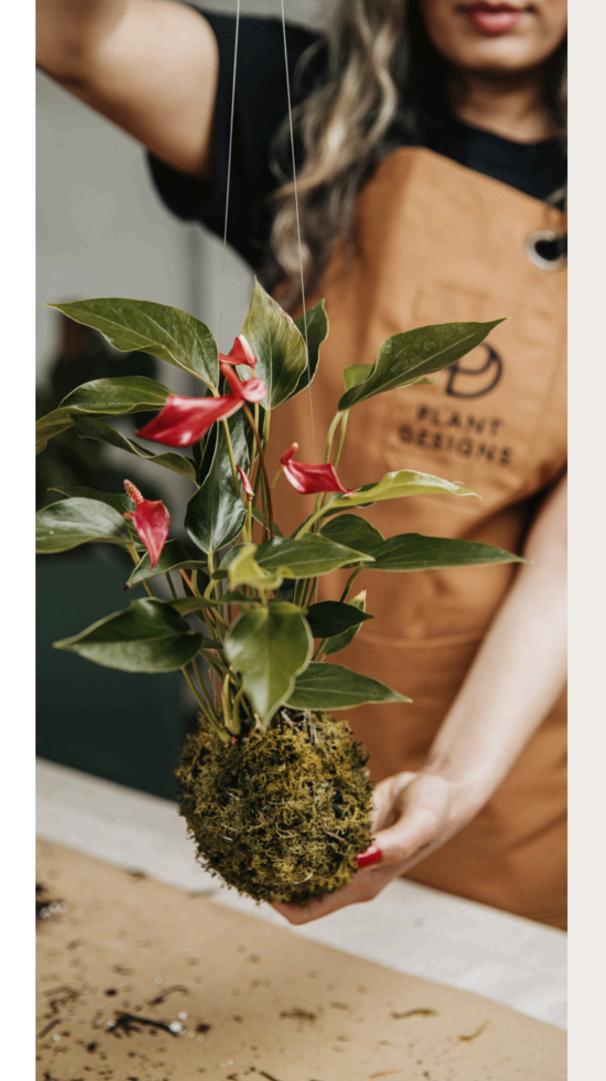

#### KOKEDAMA

The Japanese art of creating a hanging plant display in a neat moss ball.

You will create a natural moss hanging display complete with a growing plant, to suspend and care for when you get home.