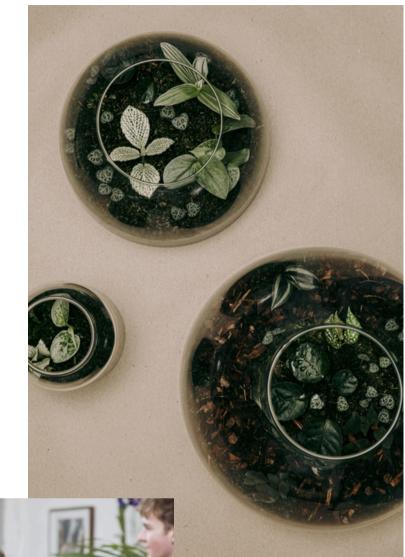

## TERRARIUM MAKING

Build a miniature selfsustaining garden in a jar to take home.

Our plant experts will take you step by step though making your own mini biome, complete with layers of earth and stones and lots of beautiful greenery.