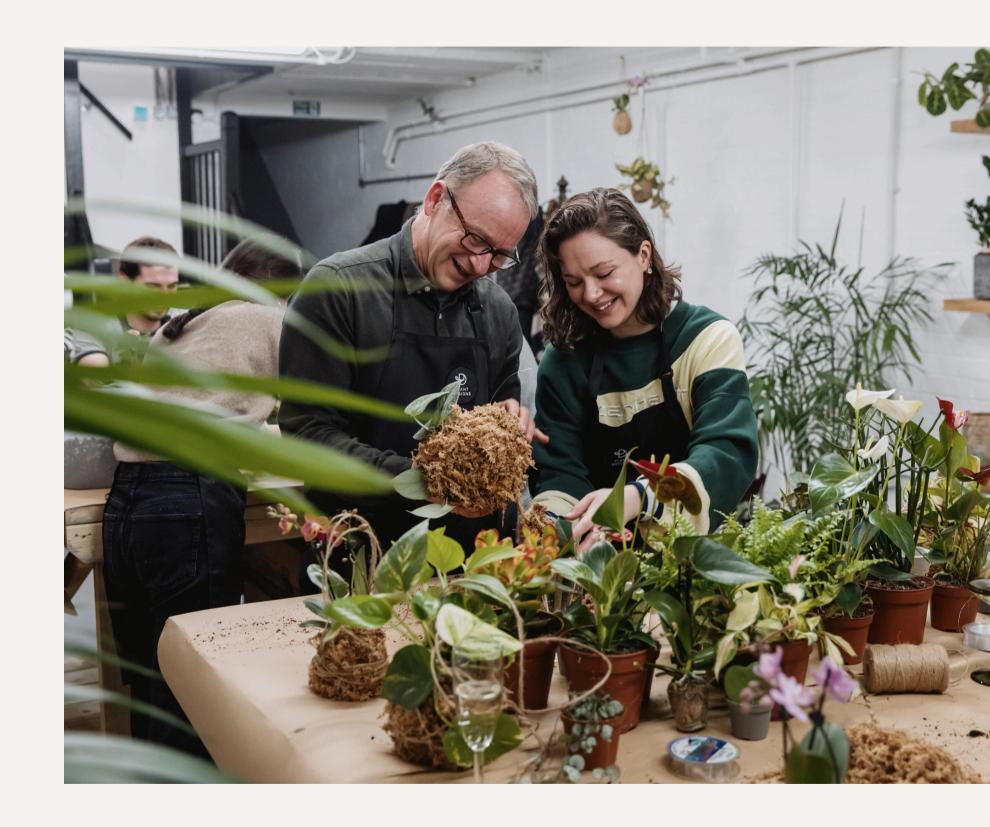

#### KOKEDAMA

The Japanese art of creating a hanging plant display in a neat moss ball.

You will create a natural moss hanging display complete with a growing plant, to suspend and care for when you get home.

# WHAT'S INCLUDED?

Our expert team have a wealth of knowledge to pass on. They will be ready with a kit for each person at the workshop, to make a finished item you can each take home and display.

We can offer workshops from groups of 12 up to 30 people. This can be at our workshop, just 3 minutes walk from Farringdon tube or at your premises.