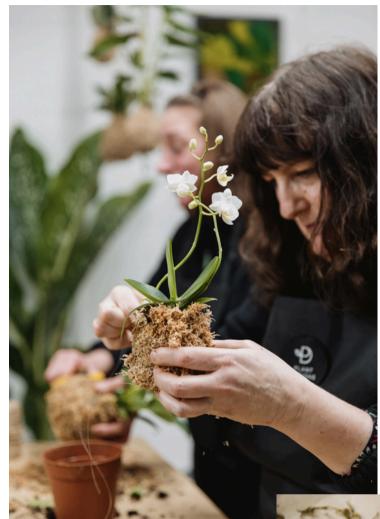

#### KOKEDAMA

The Japanese art of creating a hanging plant display in a neat moss ball.

You will create a natural moss hanging display complete with a growing plant, to suspend and care for when you get home.