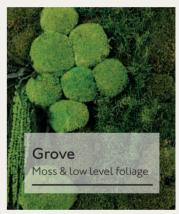

# MOSS DESIGN STYLES

We've got a range of moss design styles to choose from so you can be sure to find something that suits your interior.

Created expertly in-house using a variety of preserved moss and foliage species, our moss designs can be catered to you, all you need to do is let us know your ideas and the level of detail you would like from our range.

Our moss design styles can be applied to both moss walls and moss frames. Please note that this range depicts the levels of detail we offer, designs can be catered towards your ideas.