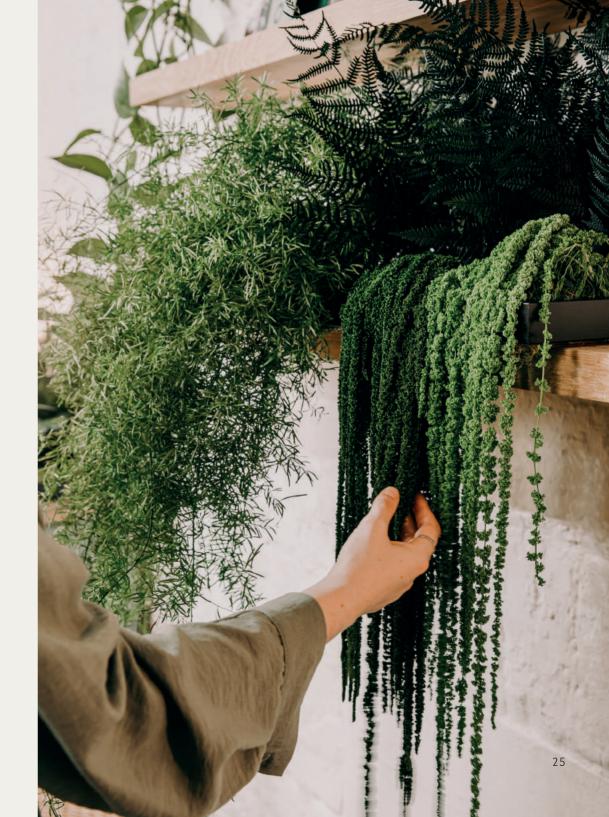

# KOKEDAMA

If potted plants aren't your thing, or you're just after something a little bit different, opt for one of our preserved Kokedamas. Perfect for hanging displays or adding some greenery to shelving.

# **TOPPERS**

Designed to go atop cabinets, units and shelves, our preserved toppers come in a range of sizes or can be created bespoke for the perfect fit. Ideal for adding green details or natural dividers to interiors.