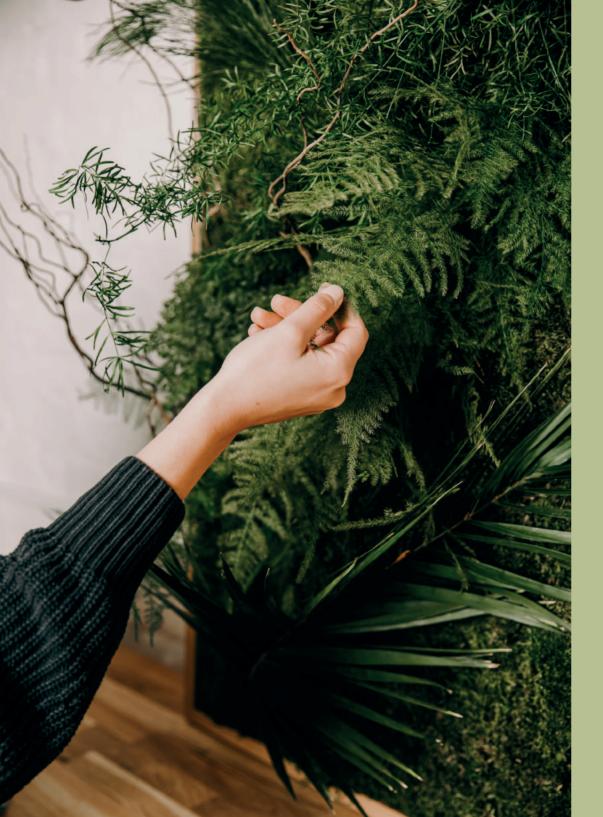

# WHAT ARE PRESERVED PLANTS?

Preserved plants are 100% natural indoor plants that require no typical plant maintenance, soil, or sunlight.

Suitable for indoor use only, our preserved range features a variety of planting styles so you're guaranteed to find something that works for you, from moss walls and panels through to leafy potted plants and decorative pieces.

# WHAT IS THE PROCESS?

In order to preserve plants, their natural sap must be replaced by a solution that allows them to retain their looks and freshness for years to come.

The process is non-toxic and eco-friendly and carried out by plant preservation experts before arriving at the Plant Designs Studio.