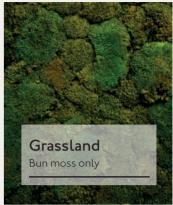

# MOSS DESIGN STYLES

We've got a range of moss design styles to choose from so you can be sure to find something that suits your interior.

Created expertly in-house using a variety of preserved moss and foliage species, our moss designs can be catered to you, all you need to do is let us know your ideas and the level of detail you would like from our range.

Our moss design styles can be applied to both moss walls and moss frames. Please note that this range depicts the levels of detail we offer, designs can be catered towards your ideas.