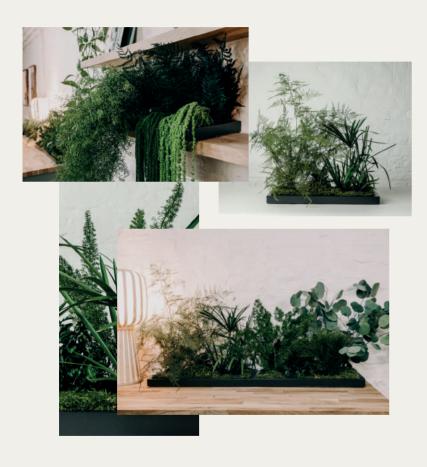

# KOKEDAMA

If potted plants aren't your thing, or you're just after something a little bit different, opt for one of our preserved Kokedamas. Perfect for hanging displays or adding some greenery to shelving.

# **TOPPERS**

Designed to go atop cabinets, units and shelves, our preserved toppers come in a range of sizes or can be created bespoke for the perfect fit. Ideal for adding green details or natural dividers to interiors.

# **PLANTS & TREES**

\*Large scale trees to be ordered bespoke

With the same freshness and appearance as live greenery, preserved plants and trees add nature to a space without the added need for regular maintenance or natural light, making them the perfect addition no matter the environment.