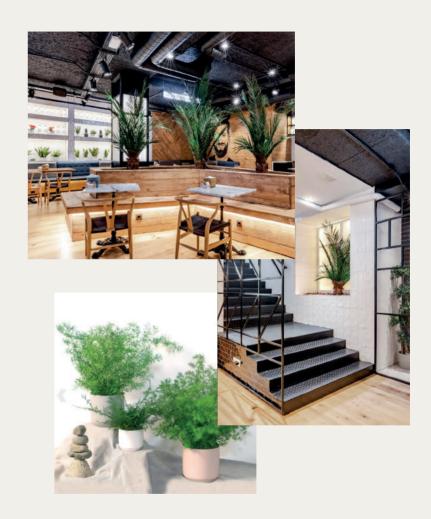

# Plant Designs foundations are rooted in an extensive knowledge of plants and horticulture.

We're happier when surrounded by nature, from our stress levels decreasing through to productivity and focus rising, there are so many good things that can come from plants.

We know living plants aren't always the correct option for your space, whether this is due to low light levels, decreased airflow or reduced access for maintenance.

With our range of preserved plants and moss designs, no matter the environment, your space can be transformed into a haven of greenery with a multitude of benefits. Whether you're after one of our standard designs or something created bespoke for you, we're on hand to find the perfect fit for your space.

# WHAT ARE PRESERVED PLANTS?

Preserved plants are 100% natural indoor plants that require no typical plant maintenance, soil, or sunlight.

Suitable for indoor use only, our preserved range features a variety of planting styles so you're guaranteed to find something that works for you, from moss walls and panels through to leafy potted plants and decorative pieces.