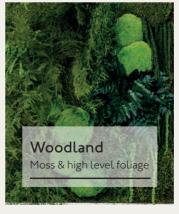

# MOSS DESIGN STYLES

We've got a range of moss design styles to choose from so you can be sure to find something that suits your interior.

Created expertly in-house using a variety of preserved moss and foliage species, our moss designs can be catered to you, all you need to do is let us know your ideas and the level of detail you would like from our range.

Our moss design styles can be applied to both moss walls and moss frames. Please note that this range depicts the levels of detail we offer, designs can be catered towards your ideas.