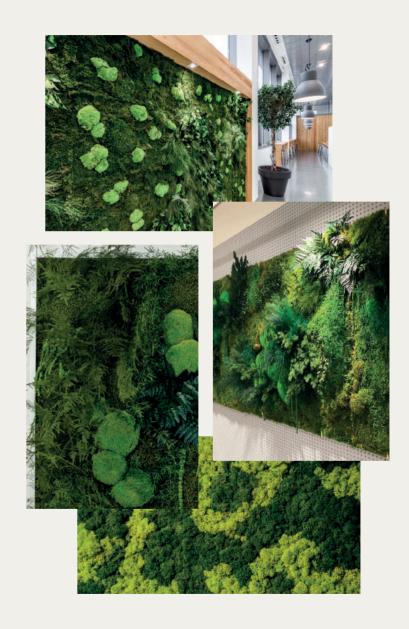

## MOSS WALLS

From simple designs that add a pop of colour through to designs bursting with detail, our moss walls are guaranteed to transform your space and are custom made to whatever size suits you.

# MOSS DESIGN STYLES

We've got a range of moss design styles to choose from so you can be sure to find something that suits your interior.

Created expertly in-house using a variety of preserved moss and foliage species, our moss designs can be catered to you, all you need to do is let us know your ideas and the level of detail you would like from our range.

Our moss design styles can be applied to both moss walls and moss frames. Please note that this range depicts the levels of detail we offer, designs can be catered towards your ideas.

# **MOSS FRAMES**

Available in a range of shapes and sizes, moss frames are the perfect way to add unique biophilic works of art into your interior design.