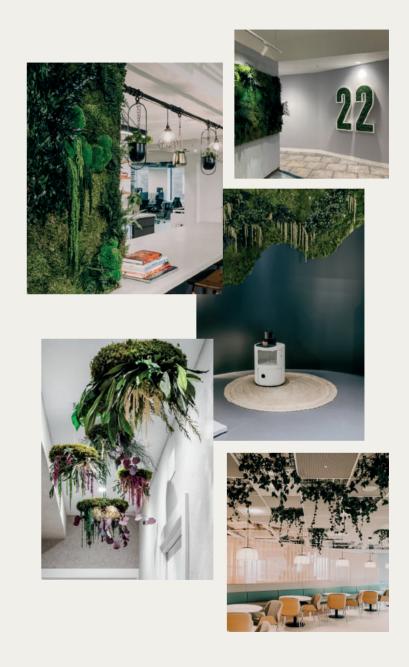

# **MOSS FRAMES**

Available in a range of shapes and sizes, moss frames are the perfect way to add unique biophilic works of art into your interior design.

## **BESPOKE**

For when you're after something unique to your space, our bespoke preserved designs are the way to go. Designed and custom made by our in-house team to suit your exact needs, the possibilities are endless so get in touch to discuss your ideas.

# KOKEDAMA

If potted plants aren't your thing, or you're just after something a little bit different, opt for one of our preserved Kokedamas. Perfect for hanging displays or adding some greenery to shelving.

# **TOPPERS**

Designed to go atop cabinets, units and shelves, our preserved toppers come in a range of sizes or can be created bespoke for the perfect fit. Ideal for adding green details or natural dividers to interiors.