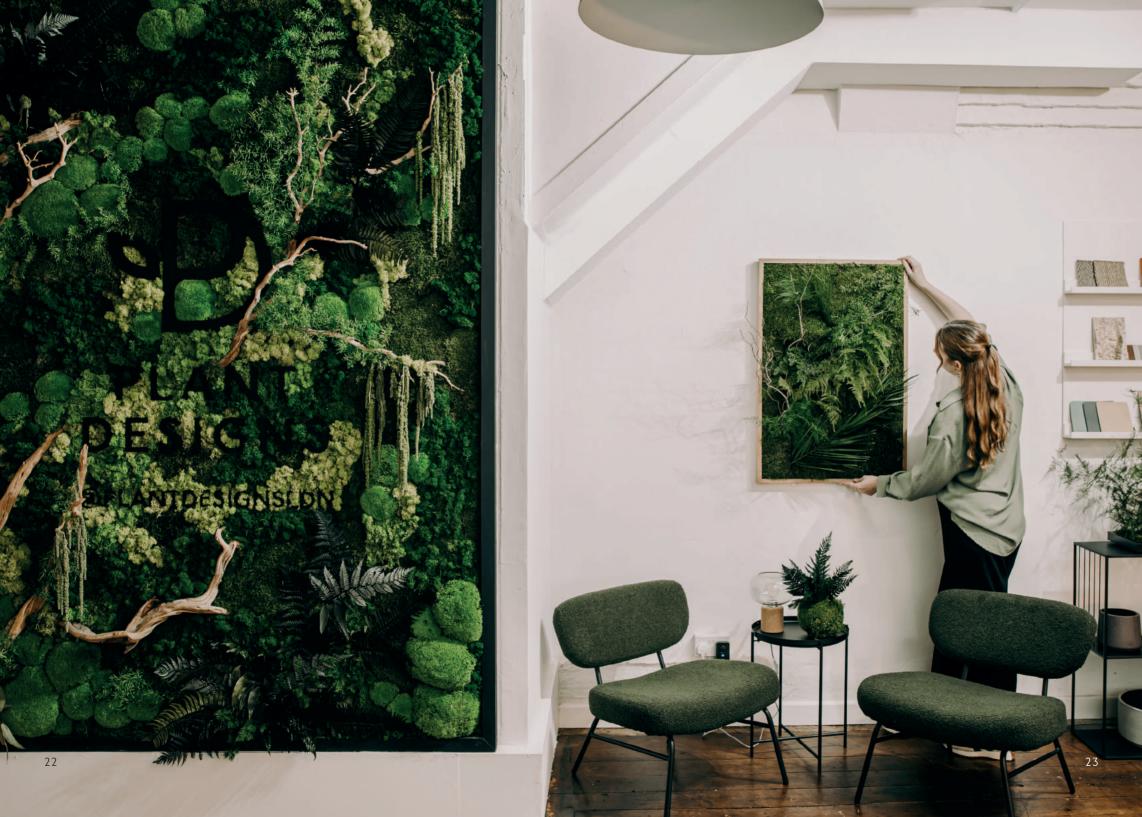

# **MOSS FRAMES**

Available in a range of shapes and sizes, moss frames are the perfect way to add unique biophilic works of art into your interior design.

### HOW IT WORKS

With a team of multi-talented designers, dedicated installers and of course horticultural experts, we are specialised in bringing moss and preserved plants to interiors.

Whatever you have in mind, Plant Designs are on hand to take the project from the initial design stages all the way through to installation of your new greenery.