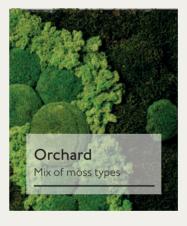

# MOSS DESIGN STYLES

We've got a range of moss design styles to choose from so you can be sure to find something that suits your interior.

Created expertly in-house using a variety of preserved moss and foliage species, our moss designs can be catered to you, all you need to do is let us know your ideas and the level of detail you would like from our range.

Our moss design styles can be applied to both moss walls and moss frames. Please note that this range depicts the levels of detail we offer, designs can be catered towards your ideas.