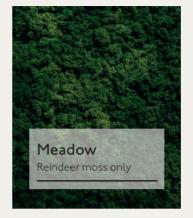

# MOSS DESIGN STYLES

We've got a range of moss design styles to choose from so you can be sure to find something that suits your interior.

Created expertly in-house using a variety of preserved moss and foliage species, our moss designs can be catered to you, all you need to do is let us know your ideas and the level of detail you would like from our range.

Our moss design styles can be applied to both moss walls and moss frames. Please note that this range depicts the levels of detail we offer, designs can be catered towards your ideas.