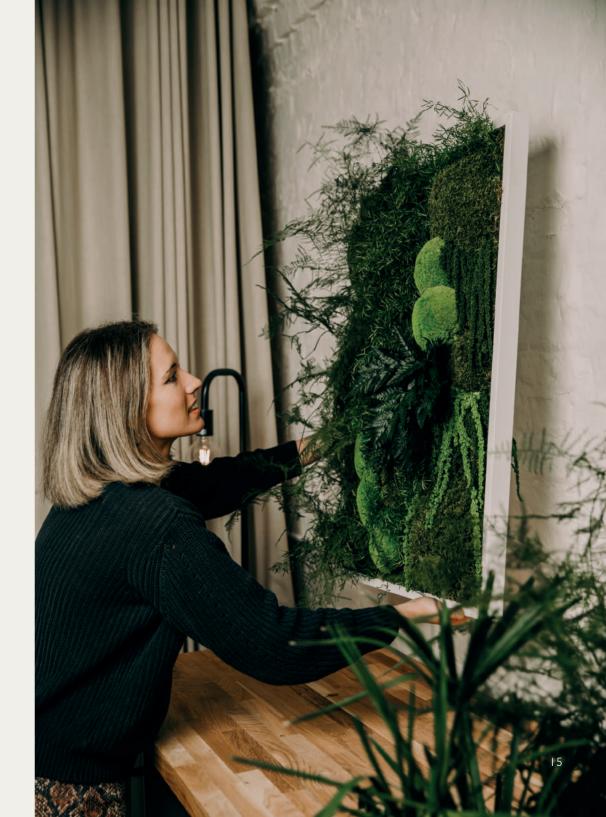

# **MOSS FRAMES**

Available in a range of shapes and sizes, moss frames are the perfect way to add unique biophilic works of art into your interior design.

### HOW IT WORKS

With a team of multi-talented designers, dedicated installers and of course horticultural experts, we are specialised in bringing moss and preserved plants to interiors.

Whatever you have in mind, Plant Designs are on hand to take the project from the initial design stages all the way through to installation of your new greenery.