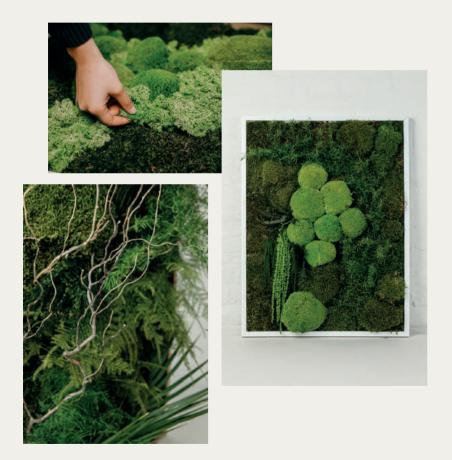

# WHAT IS THE PROCESS?

In order to preserve plants, their natural sap must be replaced by a solution that allows them to retain their looks and freshness for years to come.

The process is non-toxic and eco-friendly and carried out by plant preservation experts before arriving at the Plant Designs Studio.

# MOSS DESIGN STYLES

We've got a range of moss design styles to choose from so you can be sure to find something that suits your interior.

Created expertly in-house using a variety of preserved moss and foliage species, our moss designs can be catered to you, all you need to do is let us know your ideas and the level of detail you would like from our range.