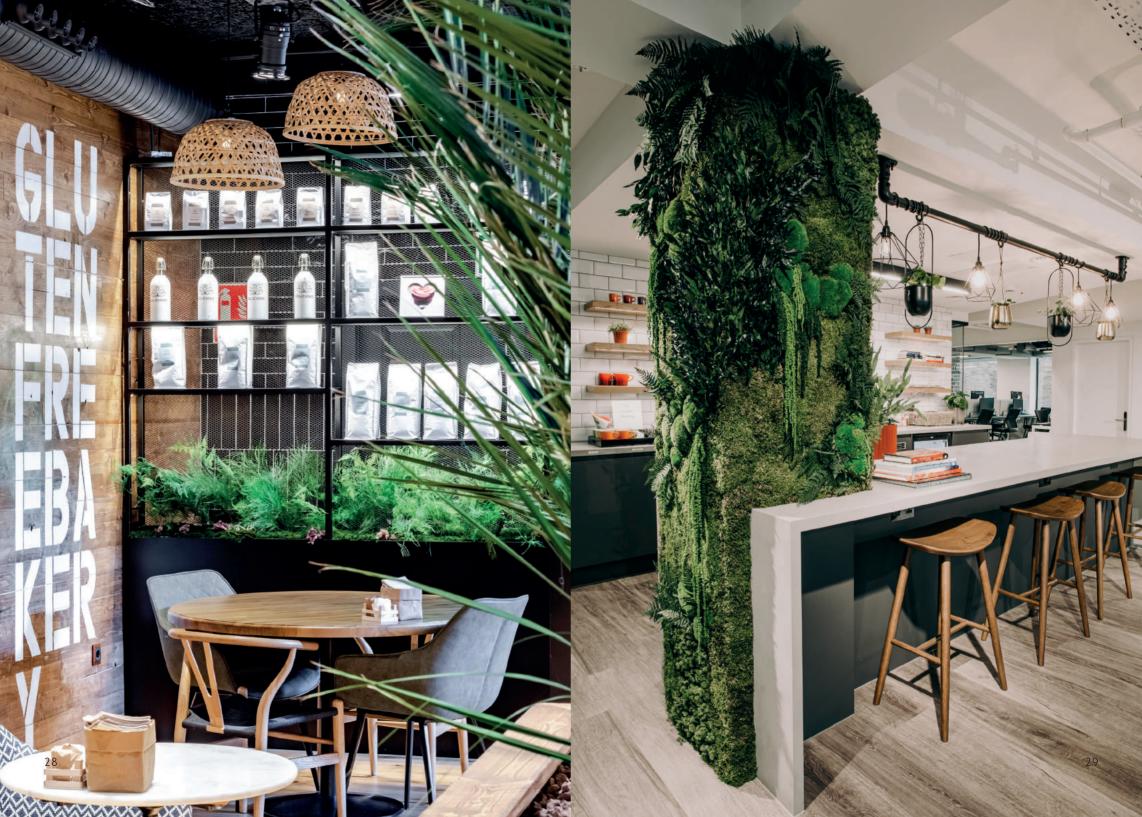

## MOSS WALLS

From simple designs that add a pop of colour through to designs bursting with detail, our moss walls are guaranteed to transform your space and are custom made to whatever size suits you.

# MOSS DESIGN STYLES

We've got a range of moss design styles to choose from so you can be sure to find something that suits your interior.

Created expertly in-house using a variety of preserved moss and foliage species, our moss designs can be catered to you, all you need to do is let us know your ideas and the level of detail you would like from our range.

Our moss design styles can be applied to both moss walls and moss frames. Please note that this range depicts the levels of detail we offer, designs can be catered towards your ideas.