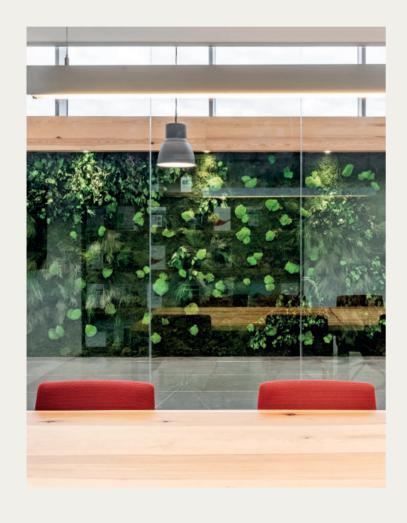

## MOSS WALLS

From simple designs that add a pop of colour through to designs bursting with detail, our moss walls are guaranteed to transform your space and are custom made to whatever size suits you.

# MOSS DESIGN STYLES

We've got a range of moss design styles to choose from so you can be sure to find something that suits your interior.

Created expertly in-house using a variety of preserved moss and foliage species, our moss designs can be catered to you, all you need to do is let us know your ideas and the level of detail you would like from our range.