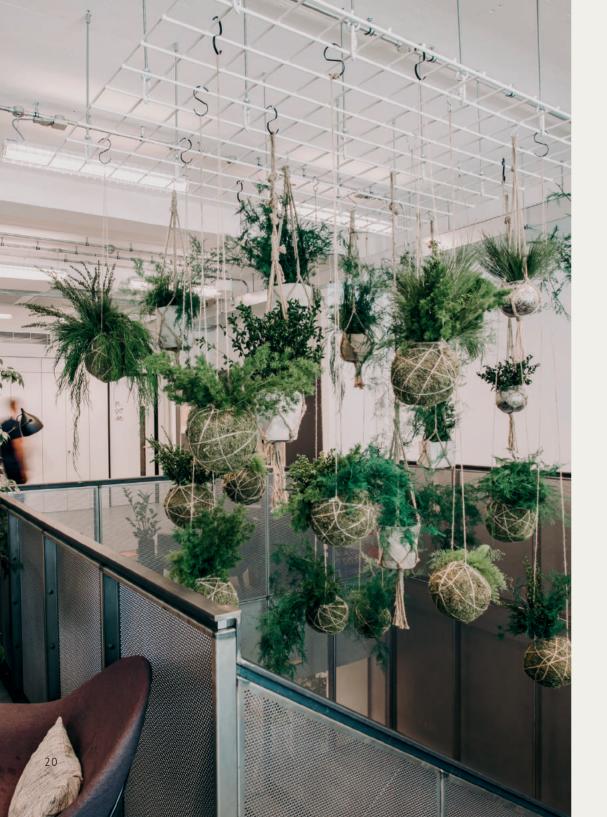

# KOKEDAMA

If potted plants aren't your thing, or you're just after something a little bit different, opt for one of our preserved Kokedamas. Perfect for hanging displays or adding some greenery to shelving.

# **PLANTS & TREES**

\*Large scale trees to be ordered bespoke

With the same freshness and appearance as live greenery, preserved plants and trees add nature to a space without the added need for regular maintenance or natural light, making them the perfect addition no matter the environment.