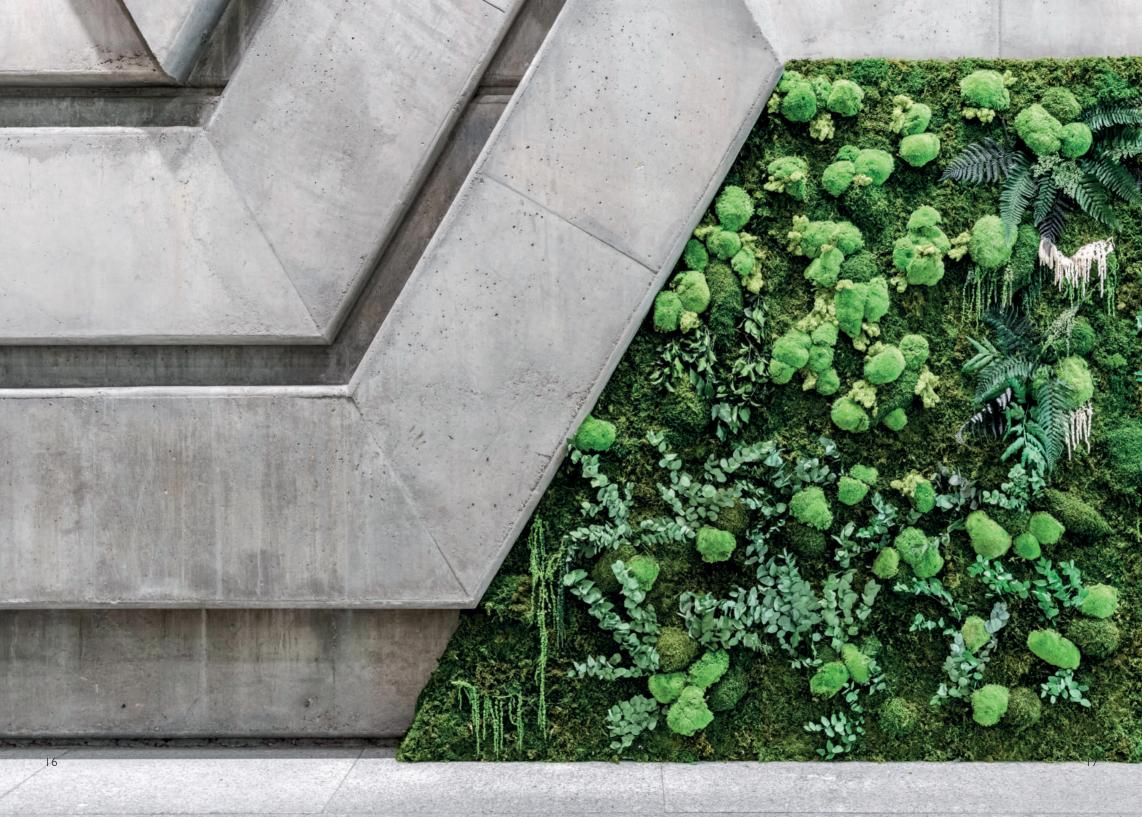

## MOSS WALLS

From simple designs that add a pop of colour through to designs bursting with detail, our moss walls are guaranteed to transform your space and are custom made to whatever size suits you.

# MOSS DESIGN STYLES

We've got a range of moss design styles to choose from so you can be sure to find something that suits your interior.

Created expertly in-house using a variety of preserved moss and foliage species, our moss designs can be catered to you, all you need to do is let us know your ideas and the level of detail you would like from our range.

Our moss design styles can be applied to both moss walls and moss frames. Please note that this range depicts the levels of detail we offer, designs can be catered towards your ideas.