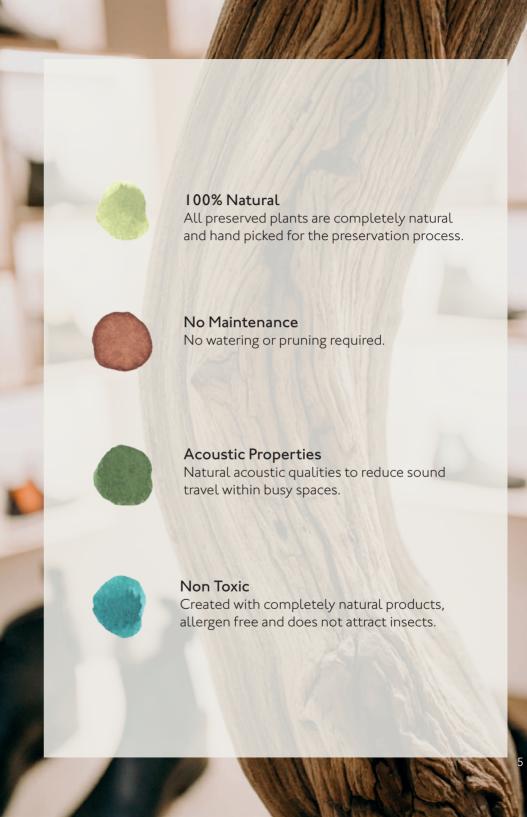

# WHAT ARE PRESERVED PLANTS?

Preserved plants are 100% natural indoor plants that require no typical plant maintenance, soil, or sunlight.

Suitable for indoor use only, our preserved range features a variety of planting styles so you're guaranteed to find something that works for you, from moss walls and panels through to leafy potted plants and decorative pieces.

# WHAT IS THE PROCESS?

In order to preserve plants, their natural sap must be replaced by a solution that allows them to retain their looks and freshness for years to come.

The process is non-toxic and eco-friendly and carried out by plant preservation experts before arriving at the Plant Designs Studio.