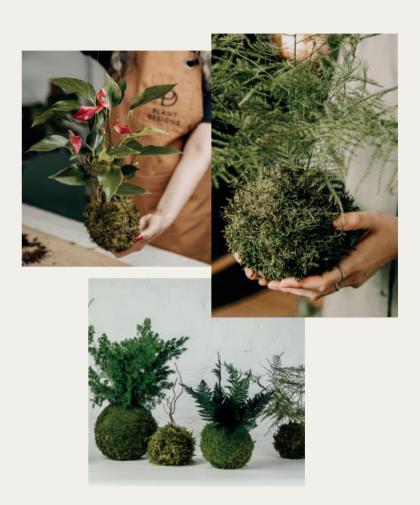

#### Plant Growth

Plants are grown naturally and cared for until they reach the desired size and appearance.

#### **Preserving Solution**

The plants are picked and added into an ecofriendly preserving solution which replaces the sap in the plant.

### Drying

Once the absorption process is complete, the plants are left to dry. They are then tidied and pruned so they look their best.

#### Design

The preserved plants arrive at our studio where our team handcraft our range of designs.

# WHAT IS THE PROCESS?

In order to preserve plants, their natural sap must be replaced by a solution that allows them to retain their looks and freshness for years to come.

The process is non-toxic and eco-friendly and carried out by plant preservation experts before arriving at the Plant Designs Studio.