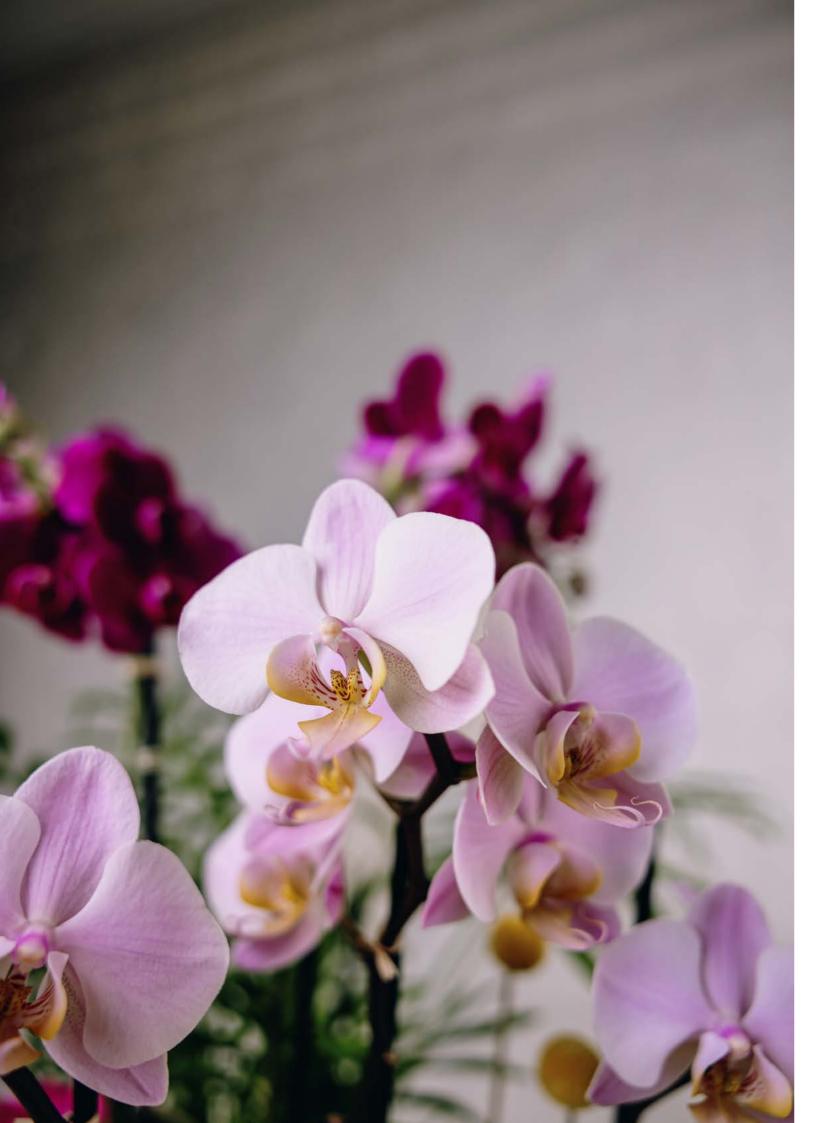

## range **JUNGLE**

Luscious, leafy, our 'Jungle' range is evocative of a tropical rainforest. Made with beautiful orchids or vibrant tropical bromeliads, along with mixed foliage to create a lush display. You can select the size of your arrangement, which flowering plants you'd like and our talented team will do the rest.

'Jungle' displays feature sculptural blooms and luscious underplanting in a rich range of shapes and textures that mirror those found on the rainforest floor. This range comes in small, medium and large and can focus on either orchids or flowering bromeliads. Also available in a larger statement size with orchids only.