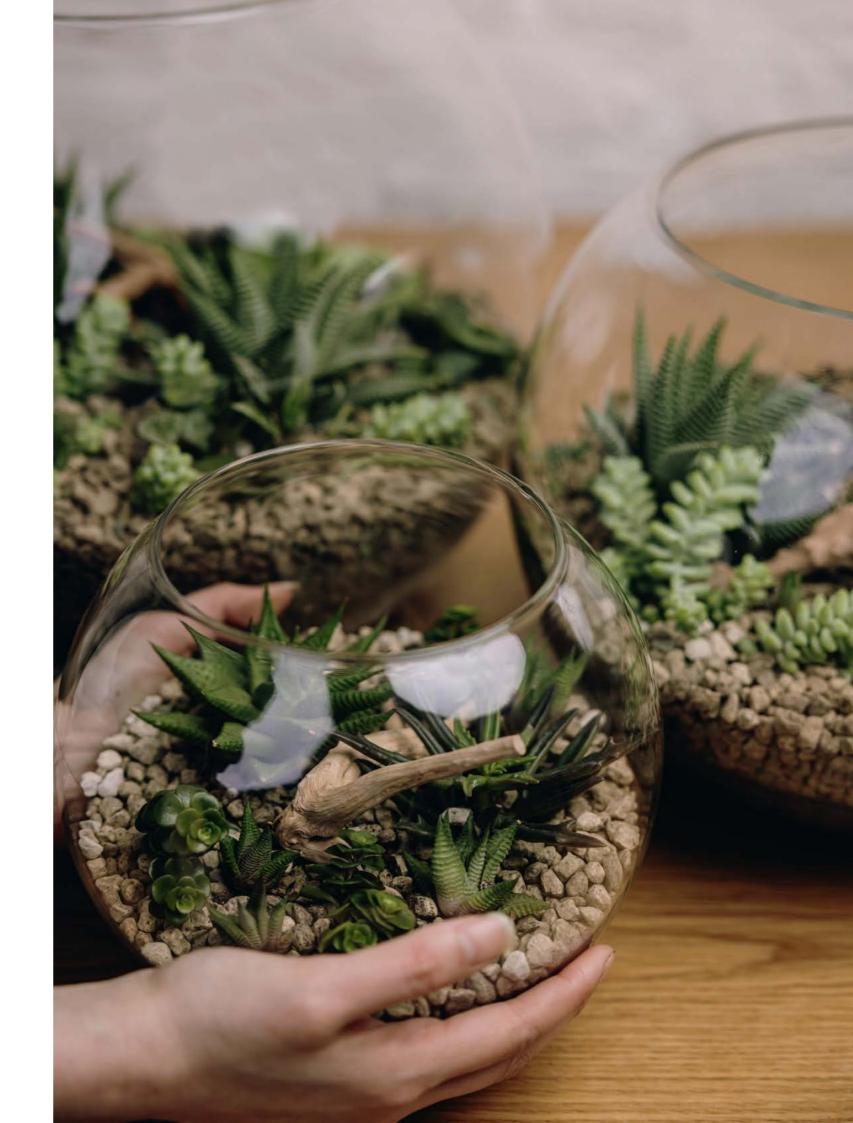

Playfully sophisticated, our terrariums are miniature biomes contained in a glass fishbowl. This range features small succulent planting, creating miniature landscapes. Available in small, medium or large sizes, they can be changed quarterly due to the nature of the plants.