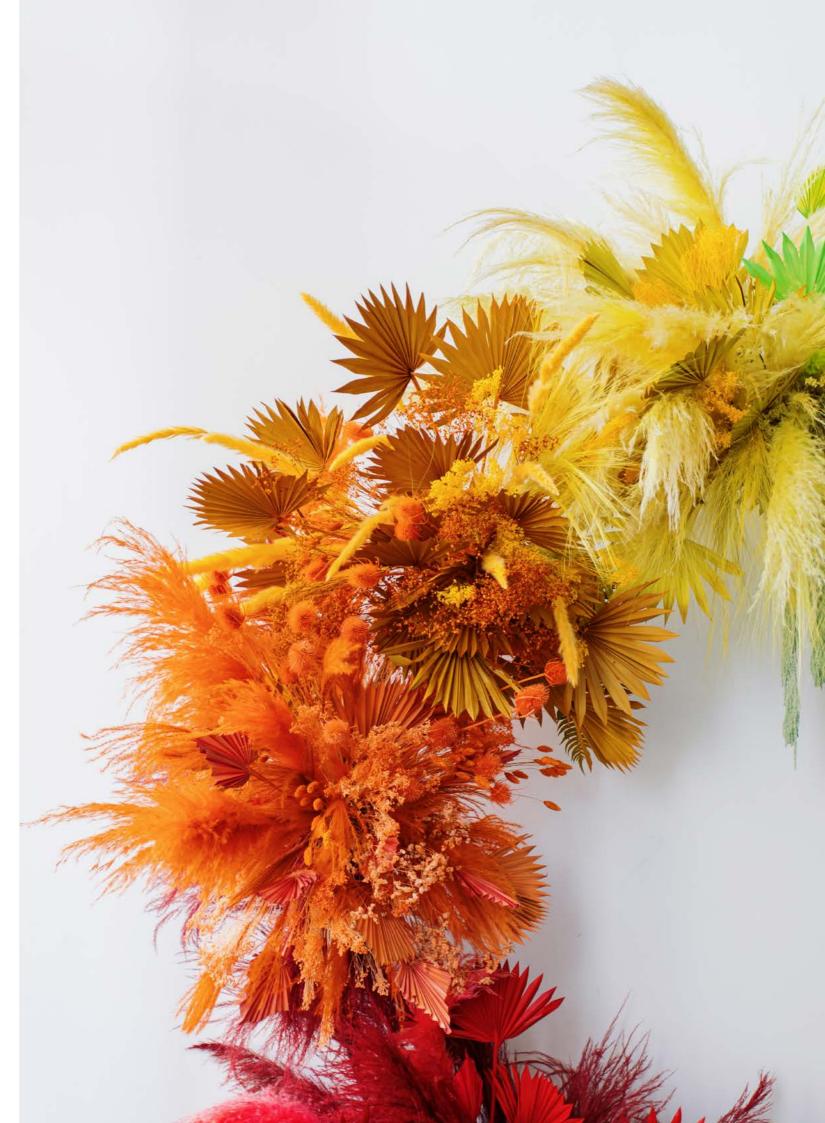

## SEASONAL

SPRING

AUTUMN

SUMMER

CHRISTMAS

Add in displays to mark the passing seasons, as part of your subscription, you can add seasonal interest with 4 of your displays, spread throughout the year.

From fresh spring colours, vibrant summer blooms, autumnal colour, through to rich Christmas florals, you can celebrate with a fresh living display.

All seasonal Bloom displays come in three sizes, small, medium and large. They all incorporate beautiful design details and fresh blooms, at different scales to best fit your space.

You can choose from four seasonal changes a year included in your rotation. Four displays help mark the seasons each quarter.