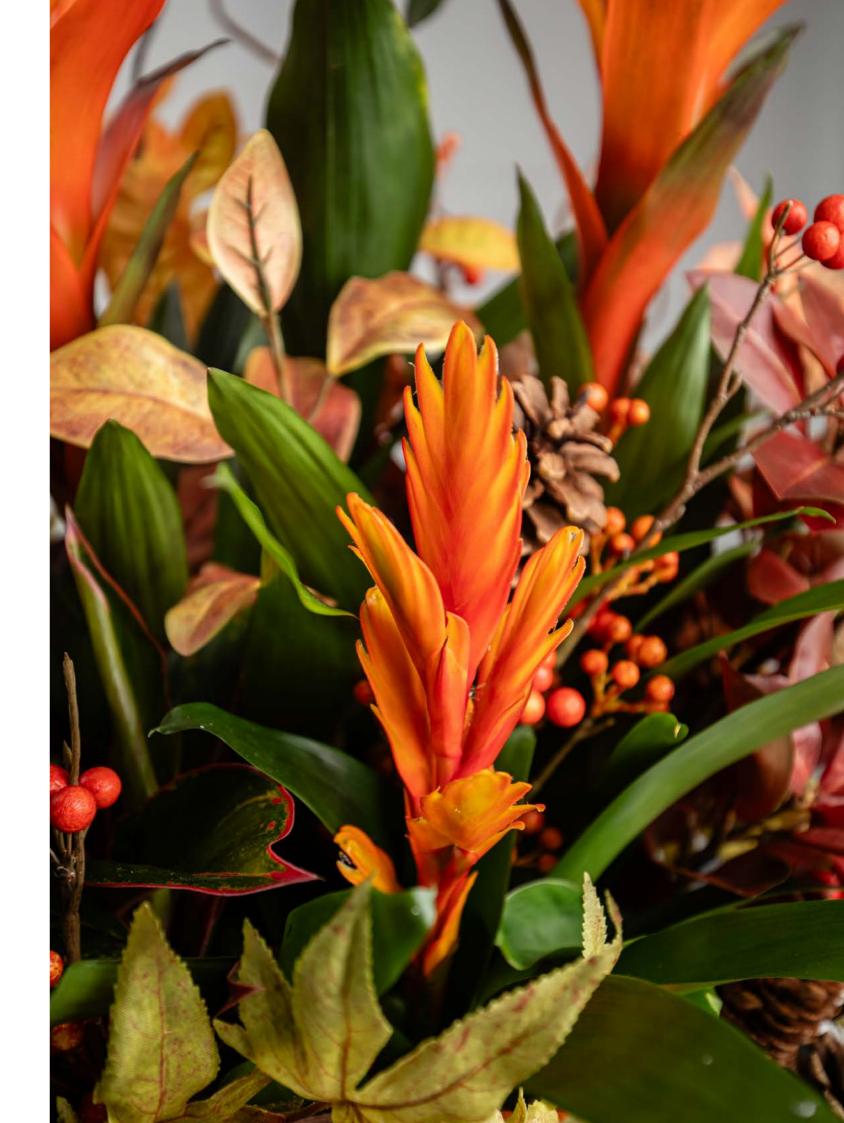

## range **JUNGLE**

Luscious, leafy, our 'Jungle' range is evocative of a tropical rainforest. Made with beautiful orchids or vibrant tropical bromeliads, along with mixed foliage to create a lush display. You can select the size of your arrangement, which flowering plants you'd like and our talented team will do the rest.

'Jungle' displays feature sculptural blooms and luscious underplanting in a rich range of shapes and textures that mirror those found on the rainforest floor. This range comes in small, medium and large and can focus on either orchids or flowering bromeliads. Also available in a larger statement size with orchids only.