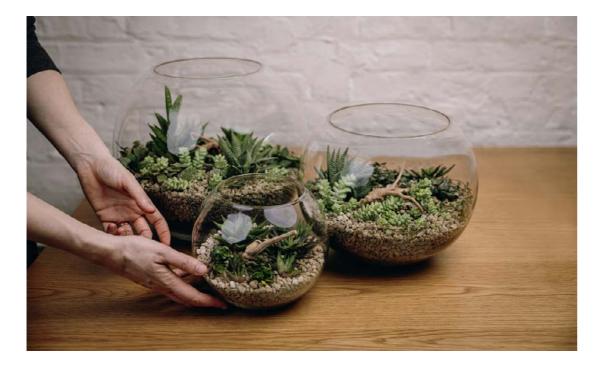

Playfully sophisticated, our terrariums are miniature biomes contained in a glass fishbowl. This range features small succulent planting, creating miniature landscapes. Available in small, medium or large sizes, they can be changed quarterly due to the nature of the plants.