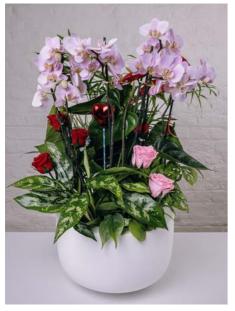

## SEASONAL

SPRING

AUTUMN

SUMMER

CHRISTMAS

Add in displays to mark the passing seasons, as part of your subscription, you can add seasonal interest with 4 of your displays, spread throughout the year.

From fresh spring colours, vibrant summer blooms, autumnal colour, through to rich Christmas florals, you can celebrate with a fresh living display.

All seasonal Bloom displays come in three sizes, small, medium and large. They all incorporate beautiful design details and fresh blooms, at different scales to best fit your space.

You can choose from four seasonal changes a year included in your rotation. Four displays help mark the seasons each quarter.