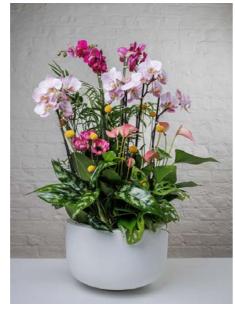

## range **JUNGLE**

Luscious, leafy, our 'Jungle' range is evocative of a tropical rainforest. Made with beautiful orchids or vibrant tropical bromeliads, along with mixed foliage to create a lush display. You can select the size of your arrangement, which flowering plants you'd like and our talented team will do the rest.

'Jungle' displays feature sculptural blooms and luscious underplanting in a rich range of shapes and textures that mirror those found on the rainforest floor. This range comes in small, medium and large and can focus on either orchids or flowering bromeliads. Also available in a larger statement size with orchids only.