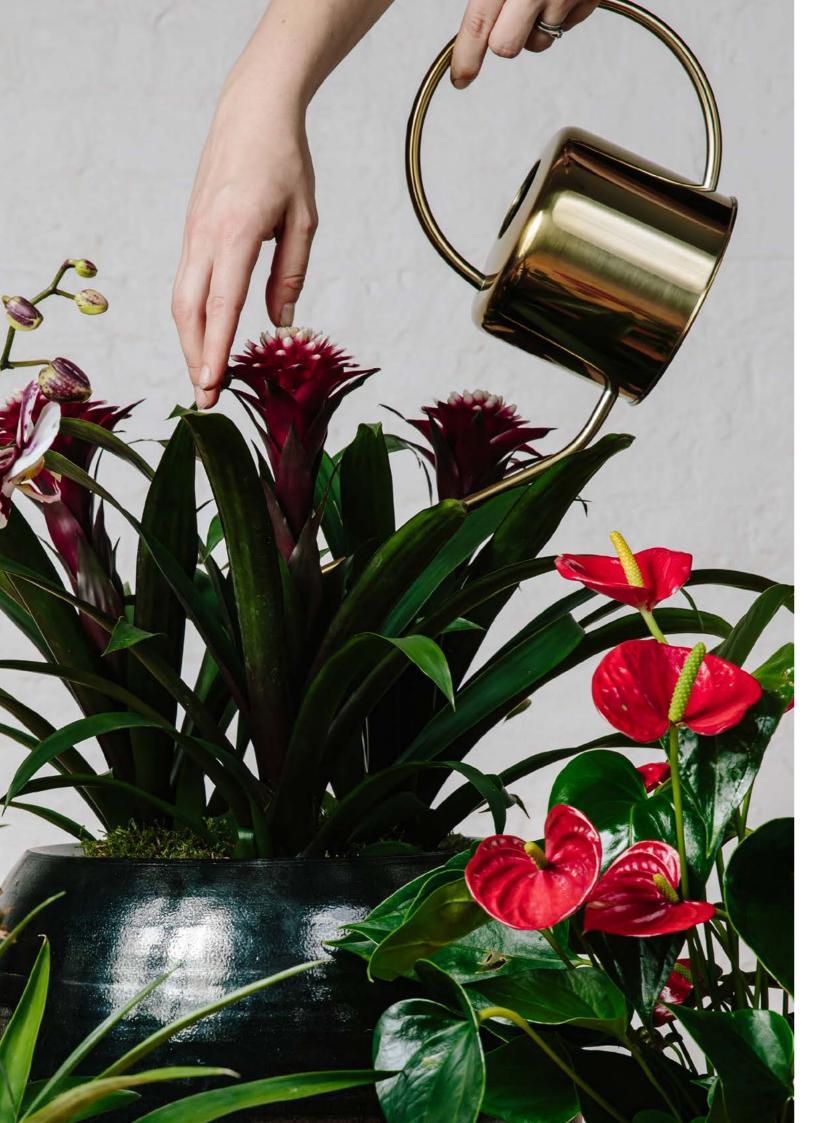

#### **HOW DOES BLOOM WORK?**

It's pretty simple, Bloom is our subscription service offering beautiful flowering plants, delivered on a regular schedule, either monthly or quarterly. Better for your space and budget than cut flowers, add a vibrant handmade floral arrangement, which is cared for by trained horticulturalists between changes.

#### HANDMADE & DELIVERED

Bloom displays are handmade and hand delivered by our talented team. They are made in-house, delivered with care to your building by our friendly installations crew then cared for onsite by trained horticulturalists.

Our displays are a cost effective alternative to cut flower deliveries as they last for a month or more rather than a week. This also means they are gentler on the planet, creating less waste and less deliveries. All plants are re-homed or composted when your display is changed over.