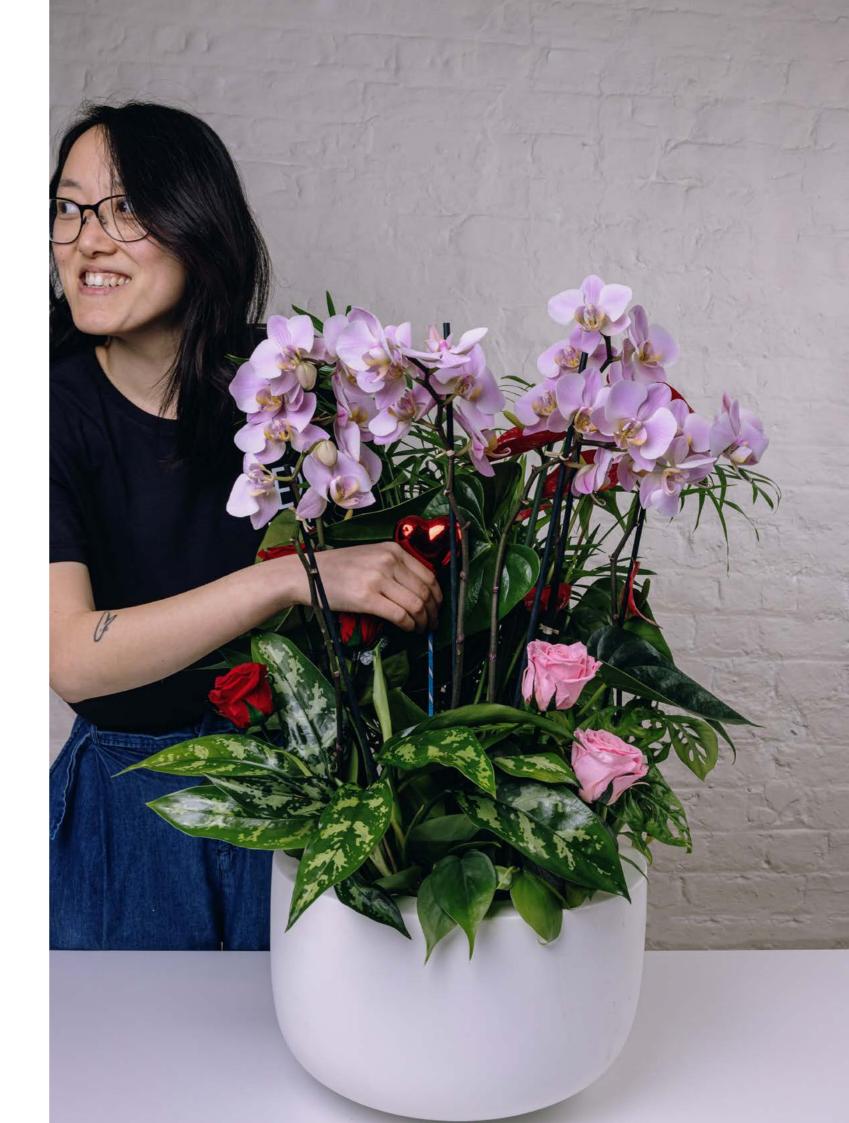

#### **HOW DOES BLOOM WORK?**

It's pretty simple, Bloom is our subscription service offering beautiful flowering plants, delivered on a regular schedule, either monthly or quarterly. Better for your space and budget than cut flowers, add a vibrant handmade floral arrangement, which is cared for by trained horticulturalists between changes.

Once you choose your range and size requirements, our talented team will create a handmade display, using plants that are at their peak at that time of year.

Ordering your Bloom subscription is easy:

- I. Choose your range
- 2. Choose your plants & colours
- 3. Choose the size of your display

#### HANDMADE & DELIVERED

Bloom displays are handmade and hand delivered by our talented team. They are made in-house, delivered with care to your building by our friendly installations crew then cared for onsite by trained horticulturalists.