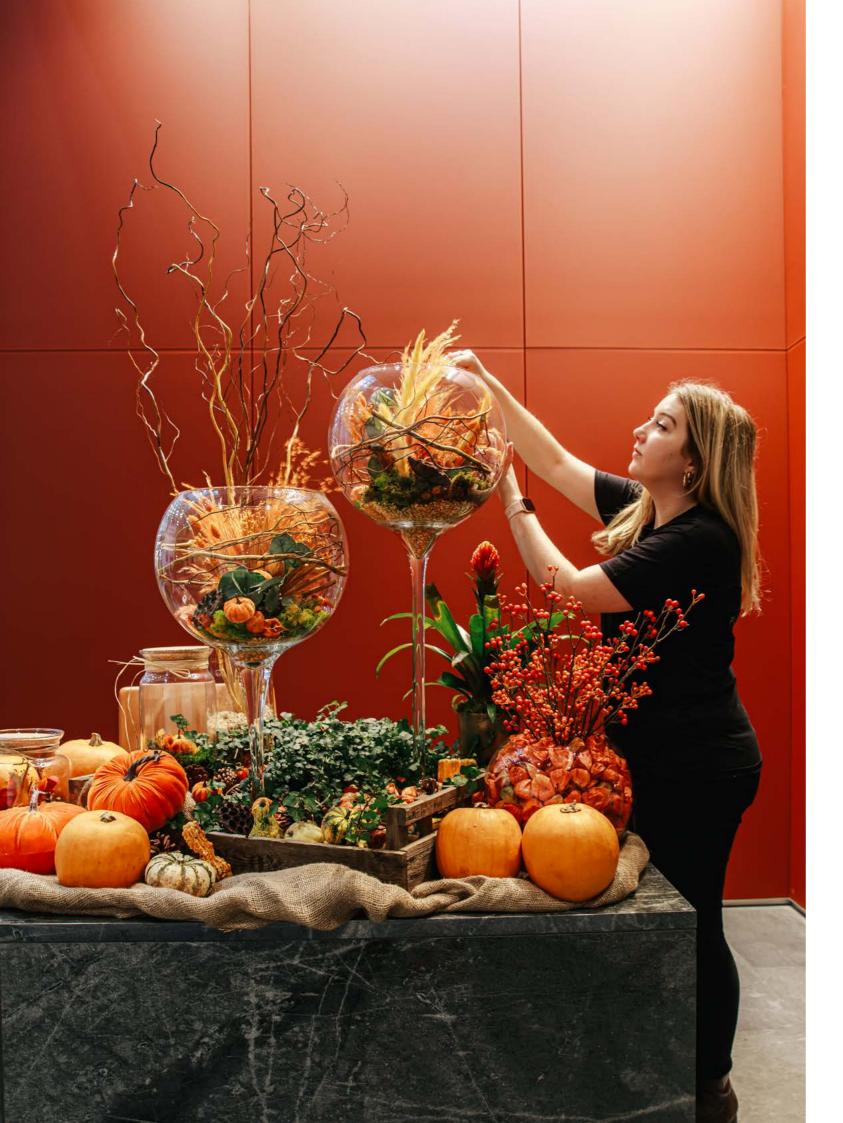

## SEASONAL

SPRING

AUTUMN

SUMMER

CHRISTMAS

Add in displays to mark the passing seasons, as part of your subscription, you can add seasonal interest with 4 of your displays, spread throughout the year.

From fresh spring colours, vibrant summer blooms, autumnal colour, through to rich Christmas florals, you can celebrate with a fresh living display.

All seasonal Bloom displays come in three sizes, small, medium and large. They all incorporate beautiful design details and fresh blooms, at different scales to best fit your space.

You can choose from four seasonal changes a year included in your rotation. Four displays help mark the seasons each quarter.

## **SCALE UP**

We can offer larger scale displays that take key seasons to a whole new level. Make your reception desk a real focal point for guests, creating a rish autumn tablescape, lush spring meadow or let us help bring bespoke events to life. No matter what the season or celebration, we can make something that will stand out.