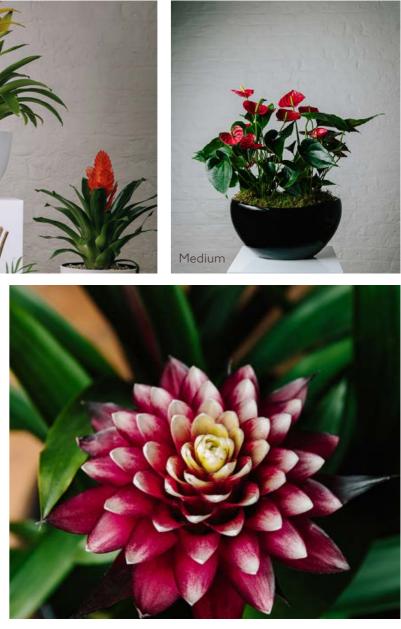

## range **JUNGLE**

Luscious, leafy, our 'Jungle' range is evocative of a tropical rainforest. Made with beautiful orchids or vibrant tropical bromeliads, along with mixed foliage to create a lush display. You can select the size of your arrangement, which flowering plants you'd like and our talented team will do the rest.

'Jungle' displays feature sculptural blooms and luscious underplanting in a rich range of shapes and textures that mirror those found on the rainforest floor. This range comes in small, medium and large and can focus on either orchids or flowering bromeliads. Also available in a larger statement size with orchids only.