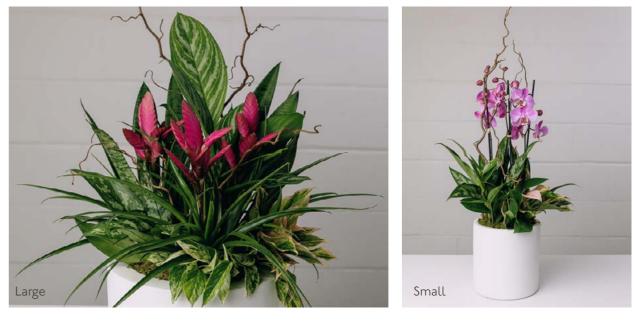

## range **JUNGLE**

Luscious, leafy, our 'Jungle' range is evocative of a tropical rainforest. Made with beautiful orchids or vibrant tropical bromeliads, along with mixed foliage to create a lush display. You can select the size of your arrangement, which flowering plants you'd like and our talented team will do the rest.

'Jungle' displays feature sculptural blooms and luscious underplanting in a rich range of shapes and textures that mirror those found on the rainforest floor. This range comes in small, medium and large and can focus on either orchids or flowering bromeliads. Also available in a larger statement size with orchids only.