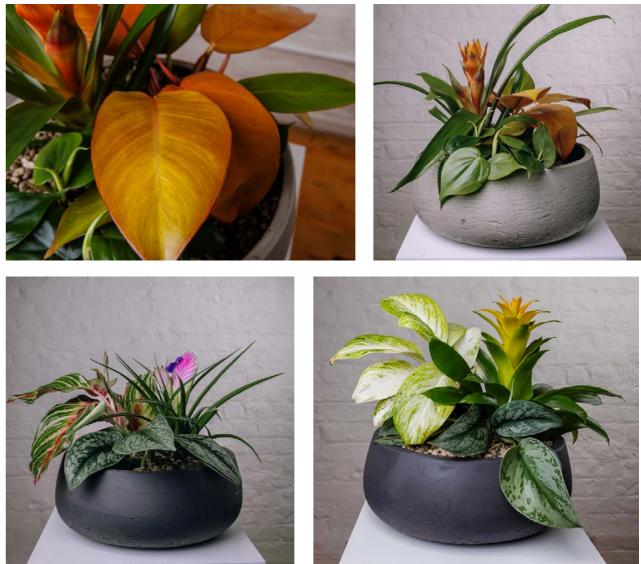

## range **JUNGLE**

Luscious, leafy, our 'Jungle' range is evocative of a tropical rainforest. Made with beautiful orchids or vibrant tropical bromeliads, along with mixed foliage to create a lush display. You can select the size of your arrangement, which flowering plants you'd like and our talented team will do the rest.

'Jungle' displays feature sculptural blooms and luscious underplanting in a rich range of shapes and textures that mirror those found on the rainforest floor. This range comes in small, medium and large and can focus on either orchids or flowering bromeliads. Also available in a larger statement size with orchids only.