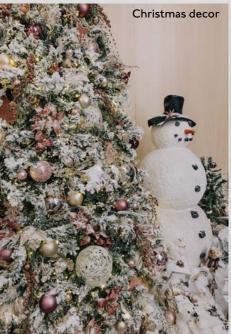

## SEASONAL

SPRING

AUTUMN

SUMMER

CHRISTMAS

Add in displays to mark the passing seasons, as part of your subscription, you can add seasonal interest with 4 of your displays, spread throughout the year.

From fresh spring colours, vibrant summer blooms, autumnal colour, through to rich Christmas florals, you can celebrate with a fresh living display.

All seasonal Bloom displays come in three sizes, small, medium and large. They all incorporate beautiful design details and fresh blooms, at different scales to best fit your space.

You can choose from four seasonal changes a year included in your rotation. Four displays help mark the seasons each quarter.