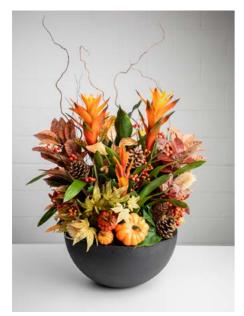

## SEASONAL

SPRING

AUTUMN

SUMMER

CHRISTMAS

Add in displays to mark the passing seasons, as part of your subscription, you can add seasonal interest with 4 of your displays, spread throughout the year.

From fresh spring colours, vibrant summer blooms, autumnal colour, through to rich Christmas florals, you can celebrate with a fresh living display.

All seasonal Bloom displays come in three sizes, small, medium and large. They all incorporate beautiful design details and fresh blooms, at different scales to best fit your space.

You can choose from four seasonal changes a year included in your rotation. Four displays help mark the seasons each quarter.