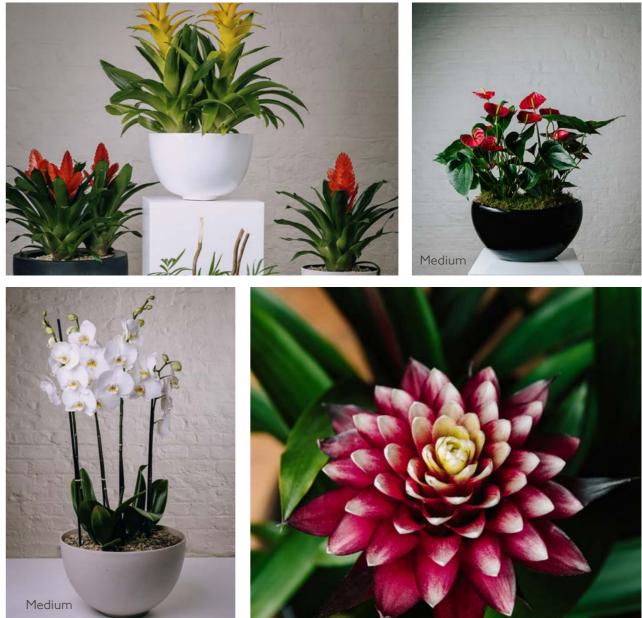

## RANGE GREENHOUSE

For a more minimal look, our 'Greenhouse' range is the perfect choice. With sculptural stems and a more limited colour palette, it is guaranteed to bring an air of elegance to any space. Just decide on the size of your arrangement, the type of plants and our talented team will get to work. This range comes in small, medium, large and can focus on orchids or flowering bromeliads.

## RANGE CONNECT

For those board room meetings and coffee table chats, we understand that plants (as wonderful as they are) can sometimes get in the way. Our 'Connect' range is designed to work around this, with low planting and bowls that won't impede any face-to-face contact. All planted in low bowl containers, arange of planting and colours are available and no display is more than 45cm tall.