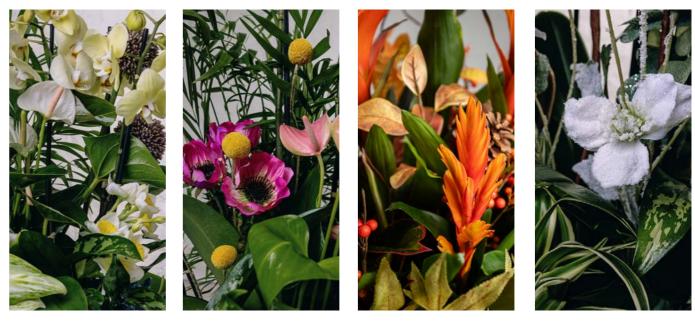

## range **JUNGLE**

Luscious, leafy, our 'Jungle' range is evocative of a tropical rainforest. Made with beautiful orchids or vibrant tropical bromeliads, along with mixed foliage to create a lush display. You can select the size of your arrangement, which flowering plants you'd like and our talented team will do the rest.

'Jungle' displays feature sculptural blooms and luscious underplanting in a rich range of shapes and textures that mirror those found on the rainforest floor. This range comes in small, medium and large and can focus on either orchids or flowering bromeliads. Also available in a larger statement size with orchids only.

## RANGE GREENHOUSE

For a more minimal look, our 'Greenhouse' range is the perfect choice. With sculptural stems and a more limited colour palette, it is guaranteed to bring an air of elegance to any space. Just decide on the size of your arrangement, the type of plants and our talented team will get to work. This range comes in small, medium, large and can focus on orchids or flowering bromeliads.