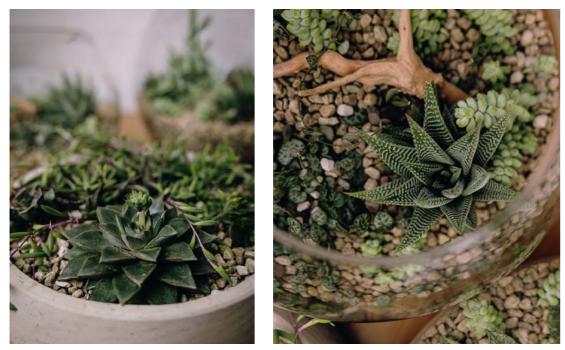

Playfully sophisticated, our terrariums are miniature biomes contained in a glass fishbowl. This range features small succulent planting, creating miniature landscapes. Available in small, medium or large sizes, they can be changed quarterly due to the nature of the plants.