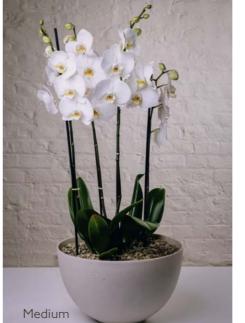

'Jungle' displays feature sculptural blooms and luscious underplanting in a rich range of shapes and textures that mirror those found on the rainforest floor. This range comes in small, medium and large and can focus on either orchids or flowering bromeliads. Also available in a larger statement size with orchids only.

## RANGE GREENHOUSE

For a more minimal look, our 'Greenhouse' range is the perfect choice. With sculptural stems and a more limited colour palette, it is guaranteed to bring an air of elegance to any space. Just decide on the size of your arrangement, the type of plants and our talented team will get to work. This range comes in small, medium, large and can focus on orchids or flowering bromeliads.