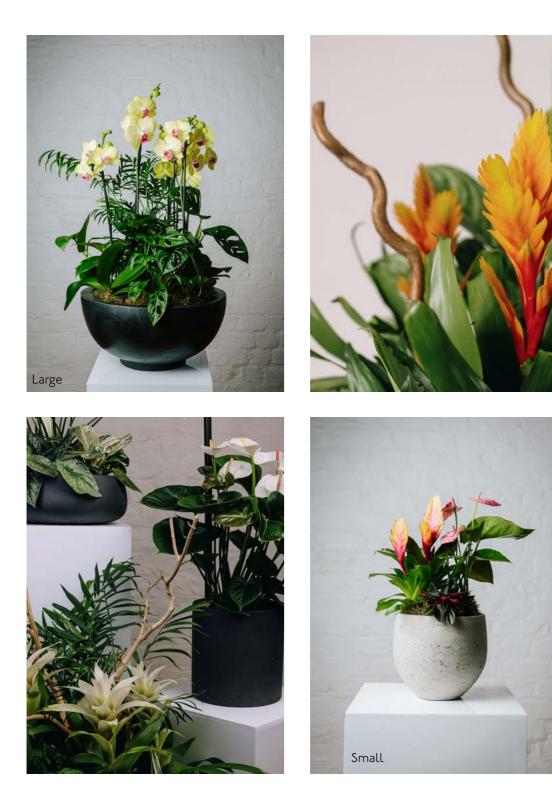

## range **JUNGLE**

Luscious, leafy, our 'Jungle' range is evocative of a tropical rainforest. Made with beautiful orchids or vibrant tropical bromeliads, along with mixed foliage to create a lush display. You can select the size of your arrangement, which flowering plants you'd like and our talented team will do the rest.

'Jungle' displays feature sculptural blooms and luscious underplanting in a rich range of shapes and textures that mirror those found on the rainforest floor. This range comes in small, medium and large and can focus on either orchids or flowering bromeliads. Also available in a larger statement size with orchids only.

## RANGE GREENHOUSE

For a more minimal look, our 'Greenhouse' range is the perfect choice. With sculptural stems and a more limited colour palette, it is guaranteed to bring an air of elegance to any space. Just decide on the size of your arrangement, the type of plants and our talented team will get to work. This range comes in small, medium, large and can focus on orchids or flowering bromeliads.