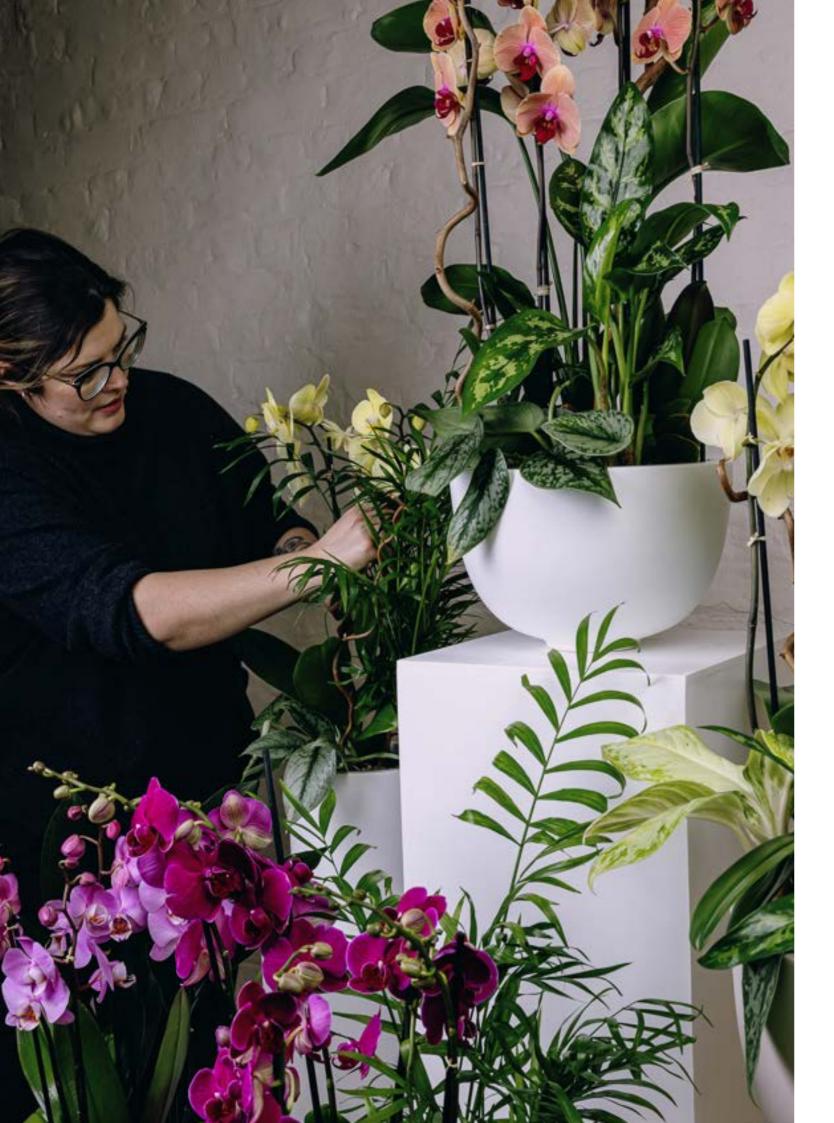

#### **HOW DOES BLOOM WORK?**

It's pretty simple, Bloom is our subscription service offering beautiful flowering plants, delivered on a regular schedule, either monthly or quarterly. Better for your space and budget than cut flowers, add a vibrant handmade floral arrangement, which is cared for by trained horticulturalists between changes.

Once you choose your range and size requirements, our talented team will create a handmade display, using plants that are at their peak at that time of year.

Ordering your Bloom subscription is easy:

- I. Choose your range
- 2. Choose your plants & colours
- 3. Choose the size of your display

#### HANDMADE & DELIVERED

Bloom displays are handmade and hand delivered by our talented team. They are made in-house, delivered with care to your building by our friendly installations crew then cared for onsite by trained horticulturalists.