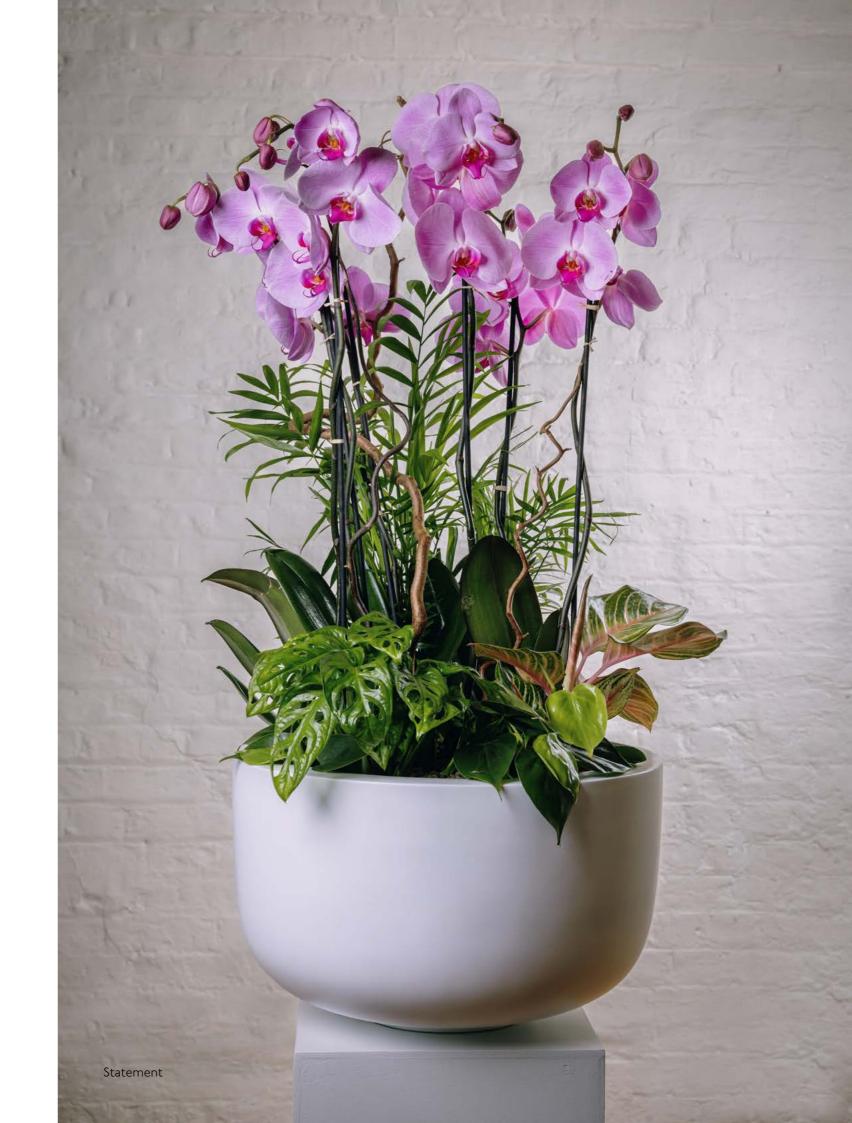

## range **JUNGLE**

Luscious, leafy, our 'Jungle' range is evocative of a tropical rainforest. Made with beautiful orchids or vibrant tropical bromeliads, along with mixed foliage to create a lush display. You can select the size of your arrangement, which flowering plants you'd like and our talented team will do the rest.

'Jungle' displays feature sculptural blooms and luscious underplanting in a rich range of shapes and textures that mirror those found on the rainforest floor. This range comes in small, medium and large and can focus on either orchids or flowering bromeliads. Also available in a larger statement size with orchids only.