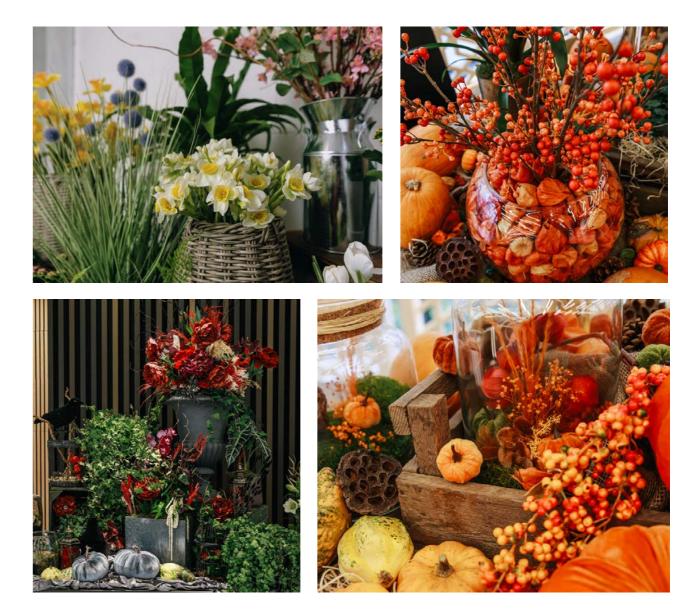

## SEASONAL

SPRING

AUTUMN

SUMMER

CHRISTMAS

Add in displays to mark the passing seasons, as part of your subscription, you can add seasonal interest with 4 of your displays, spread throughout the year.

From fresh spring colours, vibrant summer blooms, autumnal colour, through to rich Christmas florals, you can celebrate with a fresh living display.

All seasonal Bloom displays come in three sizes, small, medium and large. They all incorporate beautiful design details and fresh blooms, at different scales to best fit your space.

You can choose from four seasonal changes a year included in your rotation. Four displays help mark the seasons each quarter.

## **SCALE UP**

We can offer larger scale displays that take key seasons to a whole new level. Make your reception desk a real focal point for guests, creating a rish autumn tablescape, lush spring meadow or let us help bring bespoke events to life. No matter what the season or celebration, we can make something that will stand out.