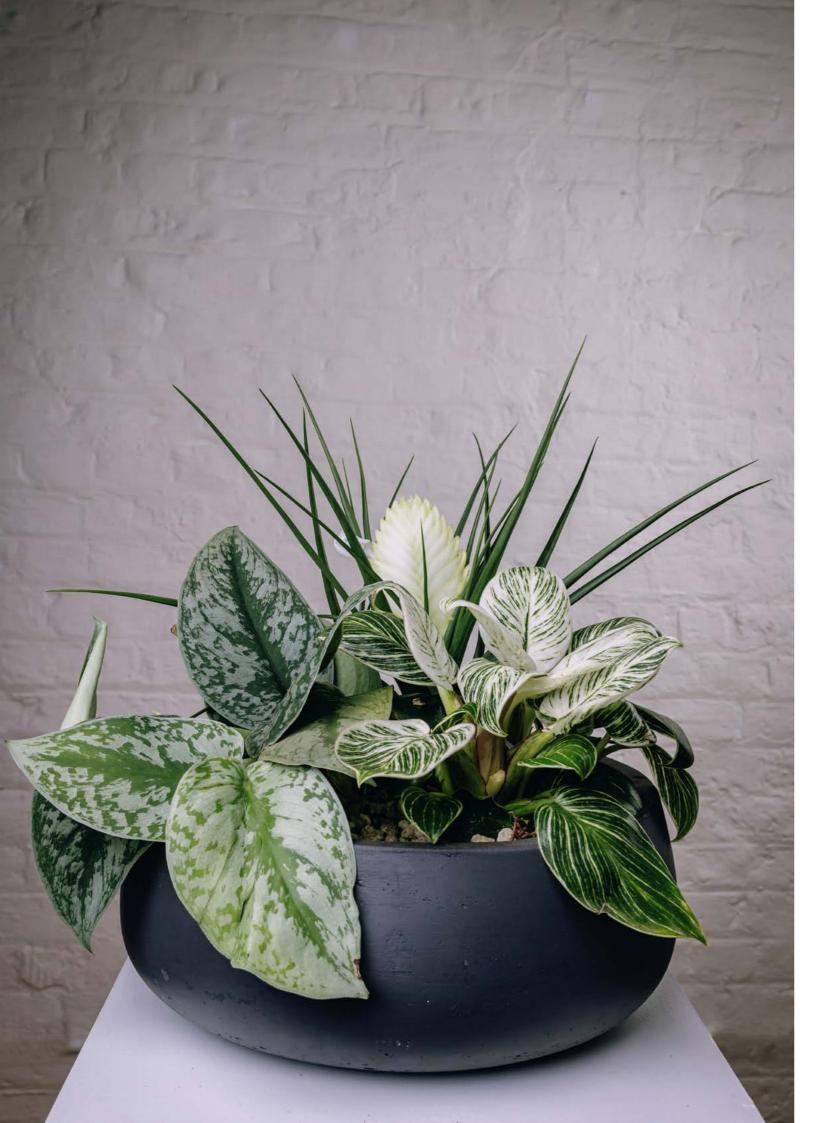

## RANGE GREENHOUSE

For a more minimal look, our 'Greenhouse' range is the perfect choice. With sculptural stems and a more limited colour palette, it is guaranteed to bring an air of elegance to any space. Just decide on the size of your arrangement, the type of plants and our talented team will get to work. This range comes in small, medium, large and can focus on orchids or flowering bromeliads.