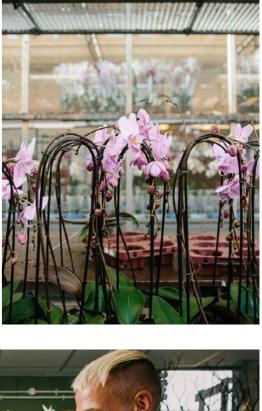

## range **JUNGLE**

Luscious, leafy, our 'Jungle' range is evocative of a tropical rainforest. Made with beautiful orchids or vibrant tropical bromeliads, along with mixed foliage to create a lush display. You can select the size of your arrangement, which flowering plants you'd like and our talented team will do the rest.

'Jungle' displays feature sculptural blooms and luscious underplanting in a rich range of shapes and textures that mirror those found on the rainforest floor. This range comes in small, medium and large and can focus on either orchids or flowering bromeliads. Also available in a larger statement size with orchids only.