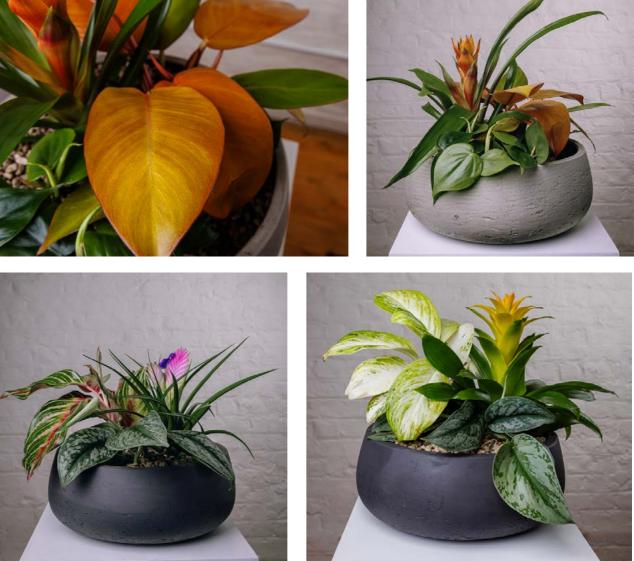

## range **JUNGLE**

Luscious, leafy, our 'Jungle' range is evocative of a tropical rainforest. Made with beautiful orchids or vibrant tropical bromeliads, along with mixed foliage to create a lush display. You can select the size of your arrangement, which flowering plants you'd like and our talented team will do the rest.

'Jungle' displays feature sculptural blooms and luscious underplanting in a rich range of shapes and textures that mirror those found on the rainforest floor. This range comes in small, medium and large and can focus on either orchids or flowering bromeliads. Also available in a larger statement size with orchids only.