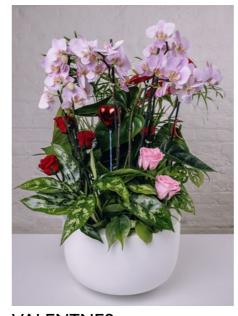

#### **SEASONAL**

**VALENTNES** 

**SPRING** 

SUMMER

**AUTUMN** 

**HALLOWEEN** 

**CHRISTMAS** 

We can offer a range of displays to mark occasions through the year. From Spring to Winter, you can celebrate with a fresh living display. We can deliver to celebrate each season, specisl events and additional displays for events like Valentine's Day or spooky season.

All seasonal Bloom displays come in three sizes, small, medium and large. They all incorporate beautiful design details and fresh blooms, at different scales to best fit your space.

You can choose from four seasonal changes a year included in your rotation. Four displays help mark the seasons each quarter or we can design you bespoke displays for other occasions, like Valentine's Day, Halloween or any in-house events you want to make more colourful.