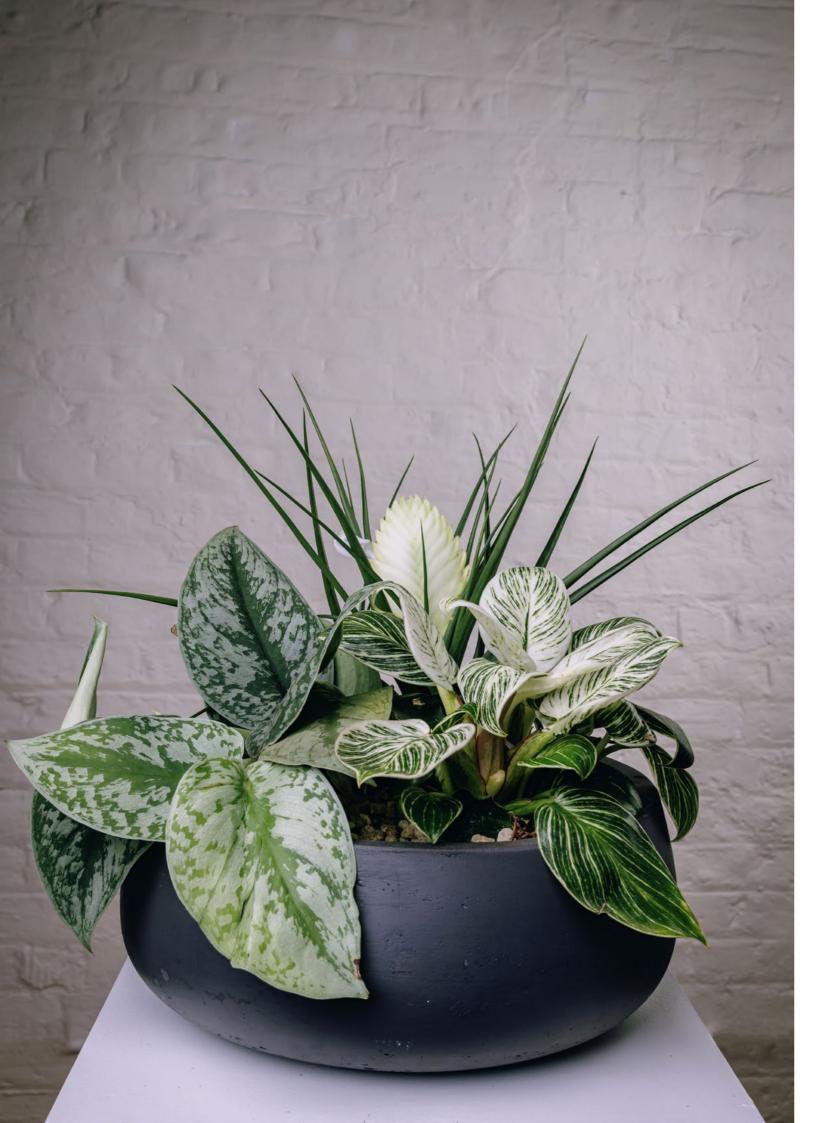

# JUNGLE

Luscious, leafy, our 'Jungle' range is evocative of a tropical rainforest. Made with beautiful orchids or vibrant tropical bromeliads, along with mixed foliage to create a lush display. You can select the size of your arrangement, which flowering plants you'd like and our talented team will do the rest.

'Jungle' displays feature sculptural blooms and luscious underplanting in a rich range of shapes and textures that mirror those found on the rainforest floor. This range comes in small, medium and large and can focus on either orchids or flowering bromeliads. Also available in a larger statement size with orchids only.