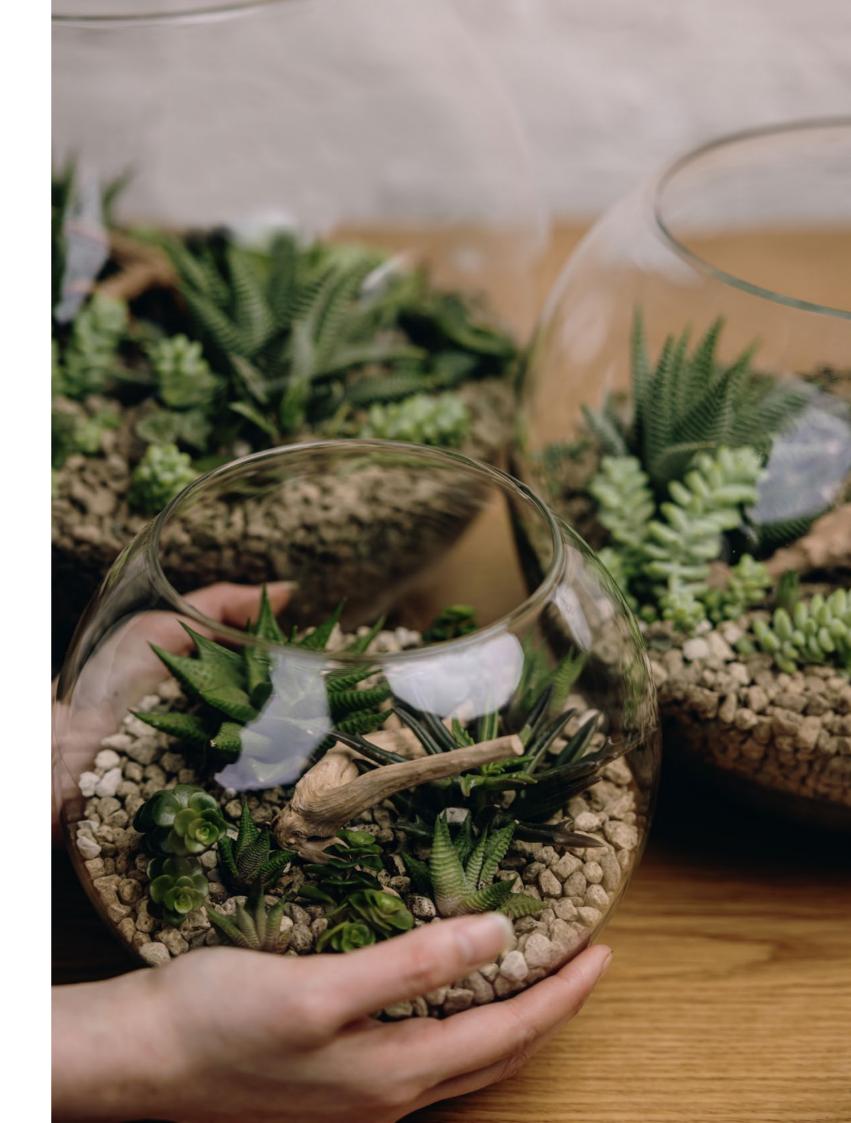

# **TERRARIUMS**

Playfully sophisticated, our terrariums are miniature biomes contained in a glass fishbowl. This range features small succulent planting, creating miniature landscapes. Available in small, medium or large sizes, they can be changed quarterly due to the nature of the plants.