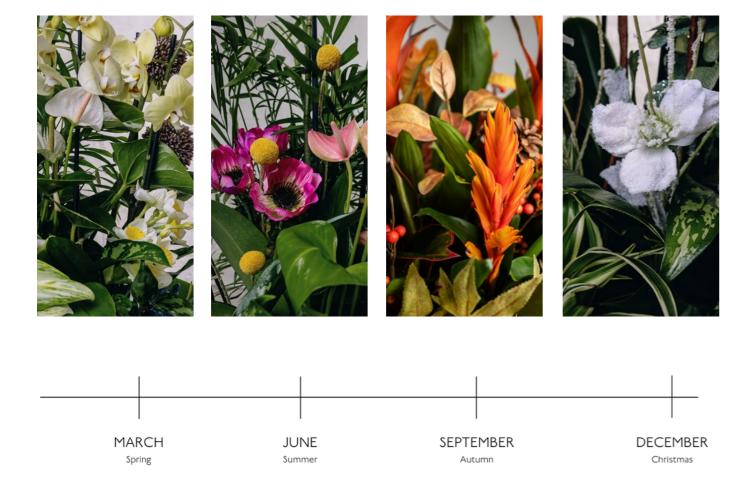

#### **SEASONAL**

**VALENTNES** 

**SPRING** 

SUMMER

**AUTUMN** 

**HALLOWEEN** 

**CHRISTMAS** 

We can offer a range of displays to mark occasions through the year. From Spring to Winter, you can celebrate with a fresh living display. We can deliver to celebrate each season, specisl events and additional displays for events like Valentine's Day or spooky season.

All seasonal Bloom displays come in three sizes, small, medium and large. They all incorporate beautiful design details and fresh blooms, at different scales to best fit your space.

You can choose from four seasonal changes a year included in your rotation. Four displays help mark the seasons each quarter or we can design you bespoke displays for other occasions, like Valentine's Day, Halloween or any in-house events you want to make more colourful.