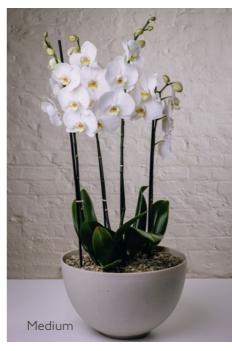

# JUNGLE

Luscious, leafy, our 'Jungle' range is evocative of a tropical rainforest. Made with beautiful orchids or vibrant tropical bromeliads, along with mixed foliage to create a lush display. You can select the size of your arrangement, which flowering plants you'd like and our talented team will do the rest.

'Jungle' displays feature sculptural blooms and luscious underplanting in a rich range of shapes and textures that mirror those found on the rainforest floor. This range comes in small, medium and large and can focus on either orchids or flowering bromeliads. Also available in a larger statement size with orchids only.