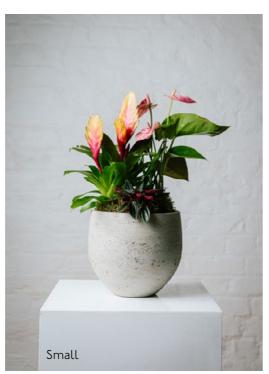

# JUNGLE

Luscious, leafy, our 'Jungle' range is evocative of a tropical rainforest. Made with beautiful orchids or vibrant tropical bromeliads, along with mixed foliage to create a lush display. You can select the size of your arrangement, which flowering plants you'd like and our talented team will do the rest.

'Jungle' displays feature sculptural blooms and luscious underplanting in a rich range of shapes and textures that mirror those found on the rainforest floor. This range comes in small, medium and large and can focus on either orchids or flowering bromeliads. Also available in a larger statement size with orchids only.