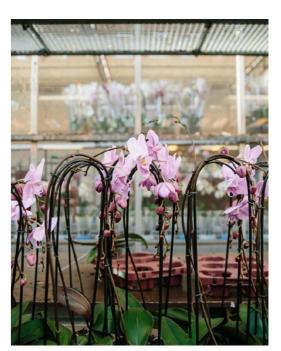

# JUNGLE

Luscious, leafy, our 'Jungle' range is evocative of a tropical rainforest. Made with beautiful orchids or vibrant tropical bromeliads, along with mixed foliage to create a lush display. You can select the size of your arrangement, which flowering plants you'd like and our talented team will do the rest.

'Jungle' displays feature sculptural blooms and luscious underplanting in a rich range of shapes and textures that mirror those found on the rainforest floor. This range comes in small, medium and large and can focus on either orchids or flowering bromeliads. Also available in a larger statement size with orchids only.