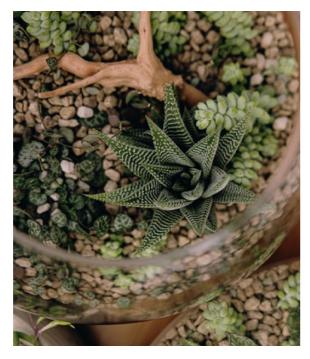

# **TERRARIUMS**

Playfully sophisticated, our terrariums are miniature biomes contained in a glass fishbowl. This range features small succulent planting, creating miniature landscapes. Available in small, medium or large sizes, they can be changed quarterly due to the nature of the plants.