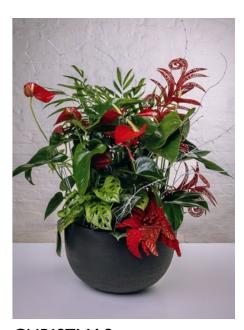

#### **SEASONAL**

**VALENTNES** 

**SPRING** 

SUMMER

**AUTUMN** 

**HALLOWEEN** 

**CHRISTMAS** 

We can offer a range of displays to mark occasions through the year. From Spring to Winter, you can celebrate with a fresh living display. We can deliver to celebrate each season, specisl events and additional displays for events like Valentine's Day or spooky season.

All seasonal Bloom displays come in three sizes, small, medium and large. They all incorporate beautiful design details and fresh blooms, at different scales to best fit your space.

You can choose from four seasonal changes a year included in your rotation. Four displays help mark the seasons each quarter or we can design you bespoke displays for other occasions, like Valentine's Day, Halloween or any in-house events you want to make more colourful.