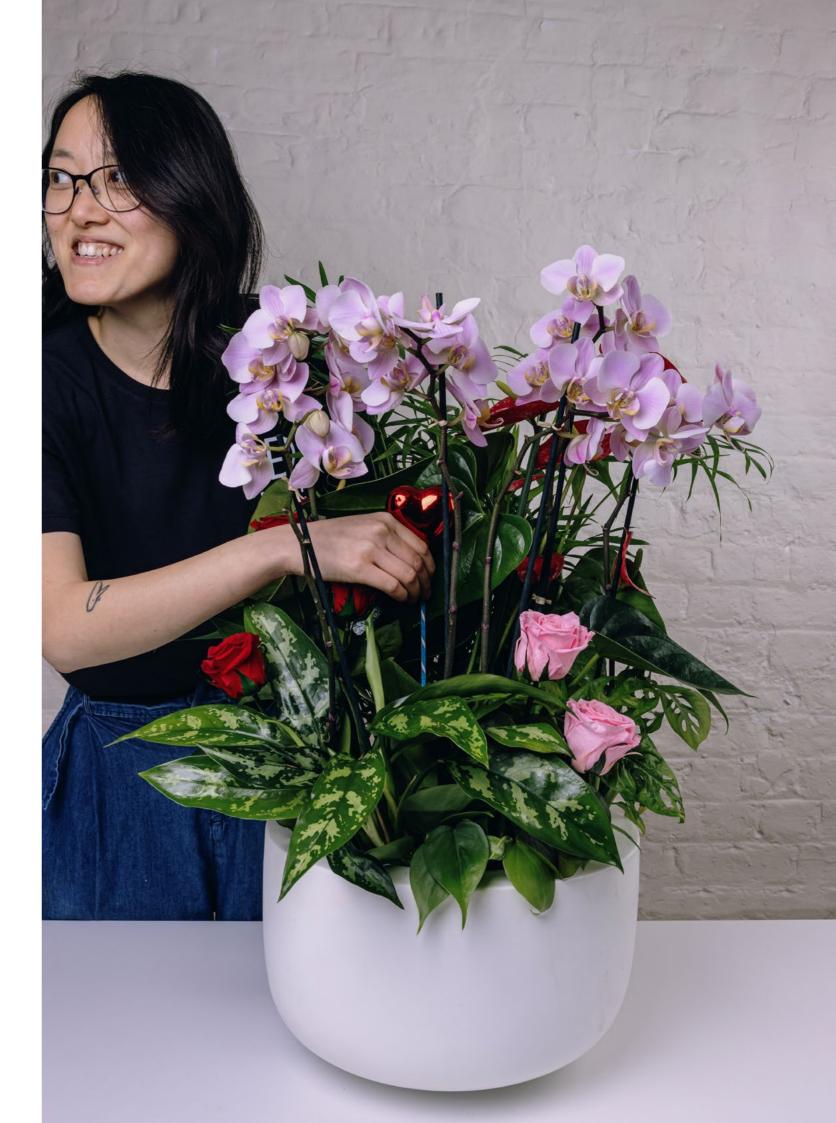

#### **HANDMADE & DELIVERED**

Bloom displays are handmade and hand delivered by our talented team. They are made in-house, delivered with care to your building by our friendly installations crew then cared for onsite by trained horticulturalists.

Our displays are a cost effective alternative to cut flower deliveries as they last for a month or more rather than a week. This also means they are gentler on the planet, creating less waste and less deliveries. All plants are re-homed or composted when your display is changed over.