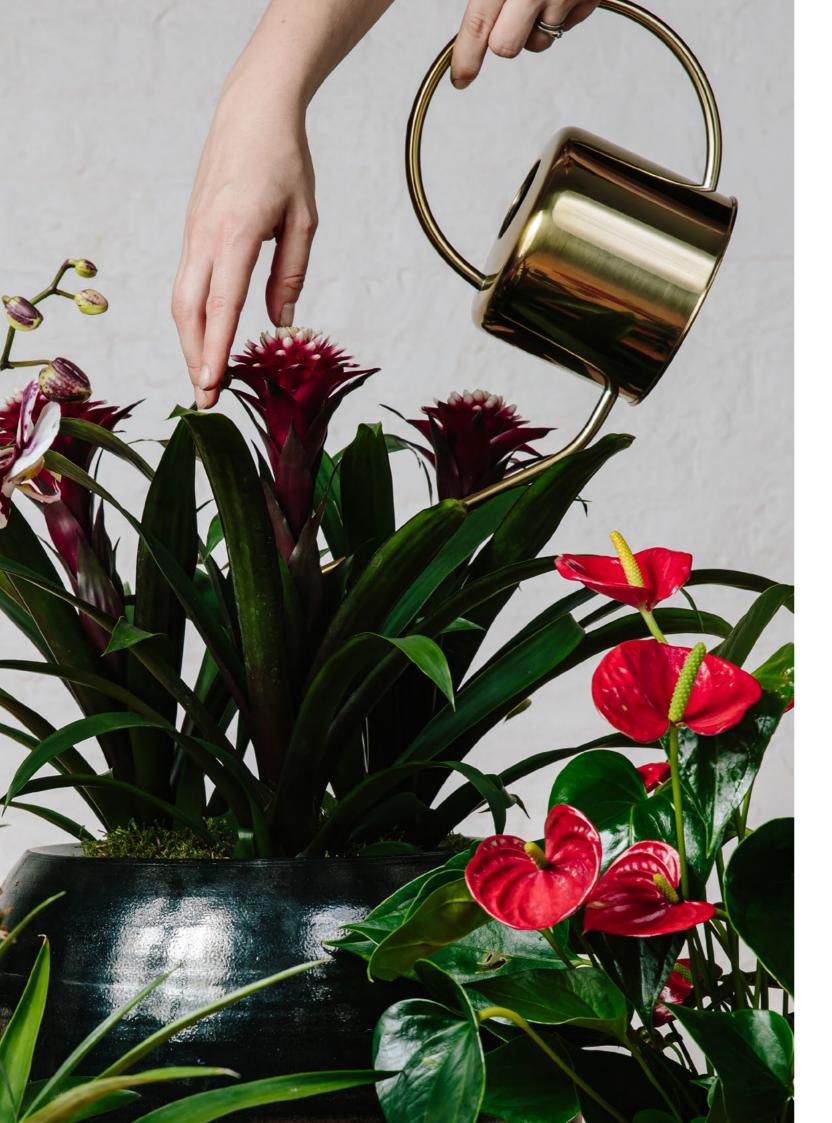

#### **HANDMADE & DELIVERED**

Bloom displays are handmade and hand delivered by our talented team. They are made in-house, delivered with care to your building by our friendly installations crew then cared for onsite by trained horticulturalists.

Our displays are a cost effective alternative to cut flower deliveries as they last for a month or more rather than a week. This also means they are gentler on the planet, creating less waste and less deliveries. All plants are re-homed or composted when your display is changed over.