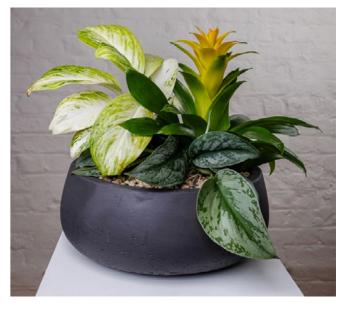

# JUNGLE

Luscious, leafy, our 'Jungle' range is evocative of a tropical rainforest. Made with beautiful orchids or vibrant tropical bromeliads, along with mixed foliage to create a lush display. You can select the size of your arrangement, which flowering plants you'd like and our talented team will do the rest.

'Jungle' displays feature sculptural blooms and luscious underplanting in a rich range of shapes and textures that mirror those found on the rainforest floor. This range comes in small, medium and large and can focus on either orchids or flowering bromeliads. Also available in a larger statement size with orchids only.