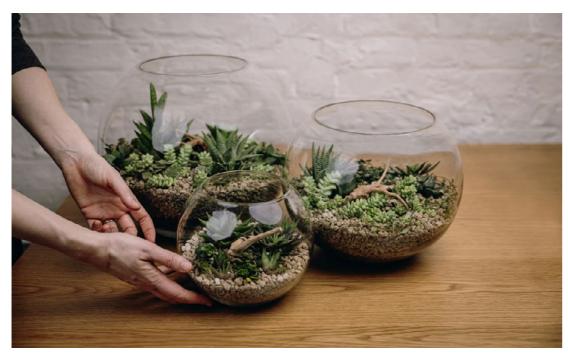

# **TERRARIUMS**

Playfully sophisticated, our terrariums are miniature biomes contained in a glass fishbowl. This range features small succulent planting, creating miniature landscapes. Available in small, medium or large sizes, they can be changed quarterly due to the nature of the plants.