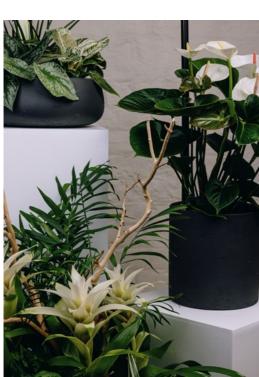

# JUNGLE

Luscious, leafy, our 'Jungle' range is evocative of a tropical rainforest. Made with beautiful orchids or vibrant tropical bromeliads, along with mixed foliage to create a lush display. You can select the size of your arrangement, which flowering plants you'd like and our talented team will do the rest.

'Jungle' displays feature sculptural blooms and luscious underplanting in a rich range of shapes and textures that mirror those found on the rainforest floor. This range comes in small, medium and large and can focus on either orchids or flowering bromeliads. Also available in a larger statement size with orchids only.