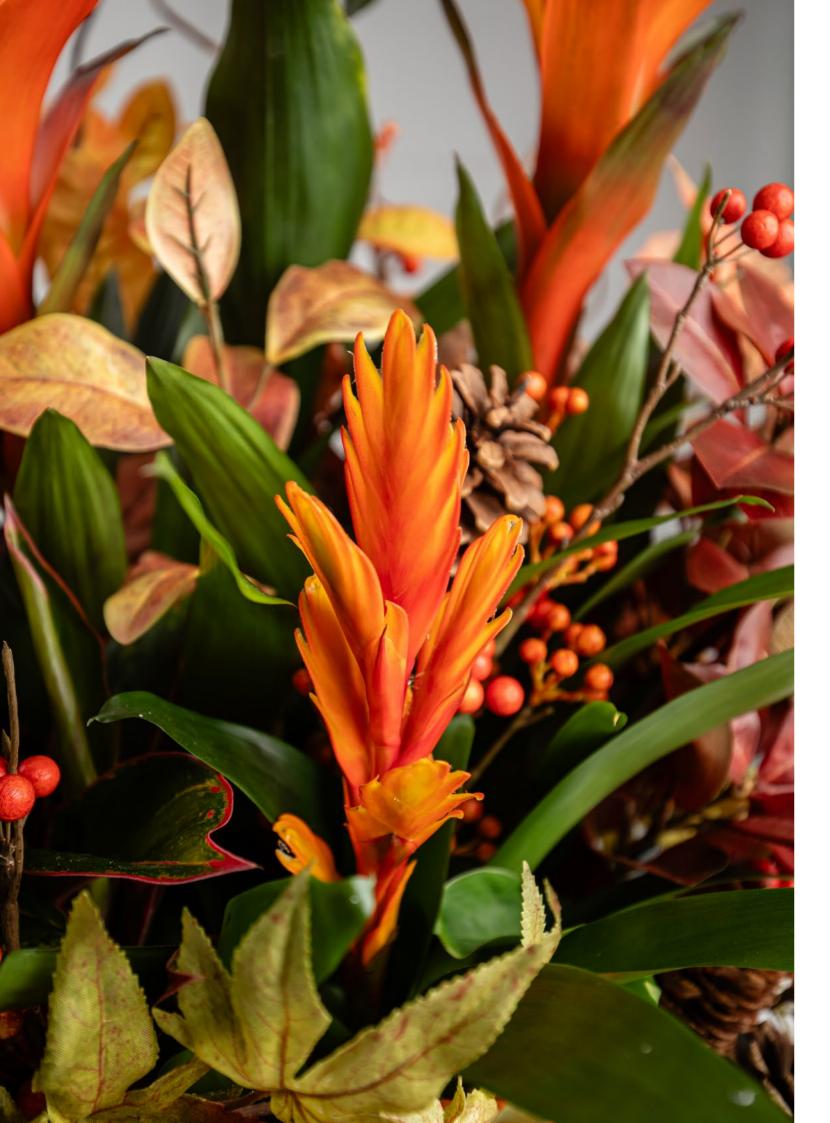

# JUNGLE

Luscious, leafy, our 'Jungle' range is evocative of a tropical rainforest. Made with beautiful orchids or vibrant tropical bromeliads, along with mixed foliage to create a lush display. You can select the size of your arrangement, which flowering plants you'd like and our talented team will do the rest.

'Jungle' displays feature sculptural blooms and luscious underplanting in a rich range of shapes and textures that mirror those found on the rainforest floor. This range comes in small, medium and large and can focus on either orchids or flowering bromeliads. Also available in a larger statement size with orchids only.