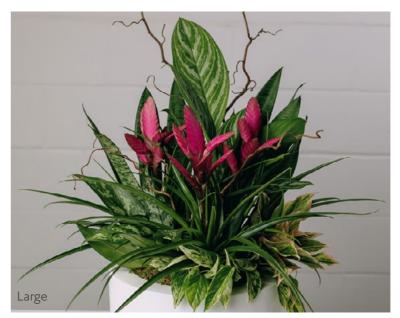

# JUNGLE

Luscious, leafy, our 'Jungle' range is evocative of a tropical rainforest. Made with beautiful orchids or vibrant tropical bromeliads, along with mixed foliage to create a lush display. You can select the size of your arrangement, which flowering plants you'd like and our talented team will do the rest.

'Jungle' displays feature sculptural blooms and luscious underplanting in a rich range of shapes and textures that mirror those found on the rainforest floor. This range comes in small, medium and large and can focus on either orchids or flowering bromeliads. Also available in a larger statement size with orchids only.