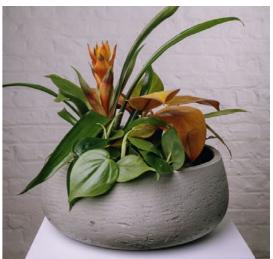

# JUNGLE

Luscious, leafy, our 'Jungle' range is evocative of a tropical rainforest. Made with beautiful orchids or vibrant tropical bromeliads, along with mixed foliage to create a lush display. You can select the size of your arrangement, which flowering plants you'd like and our talented team will do the rest.

'Jungle' displays feature sculptural blooms and luscious underplanting in a rich range of shapes and textures that mirror those found on the rainforest floor. This range comes in small, medium and large and can focus on either orchids or flowering bromeliads. Also available in a larger statement size with orchids only.