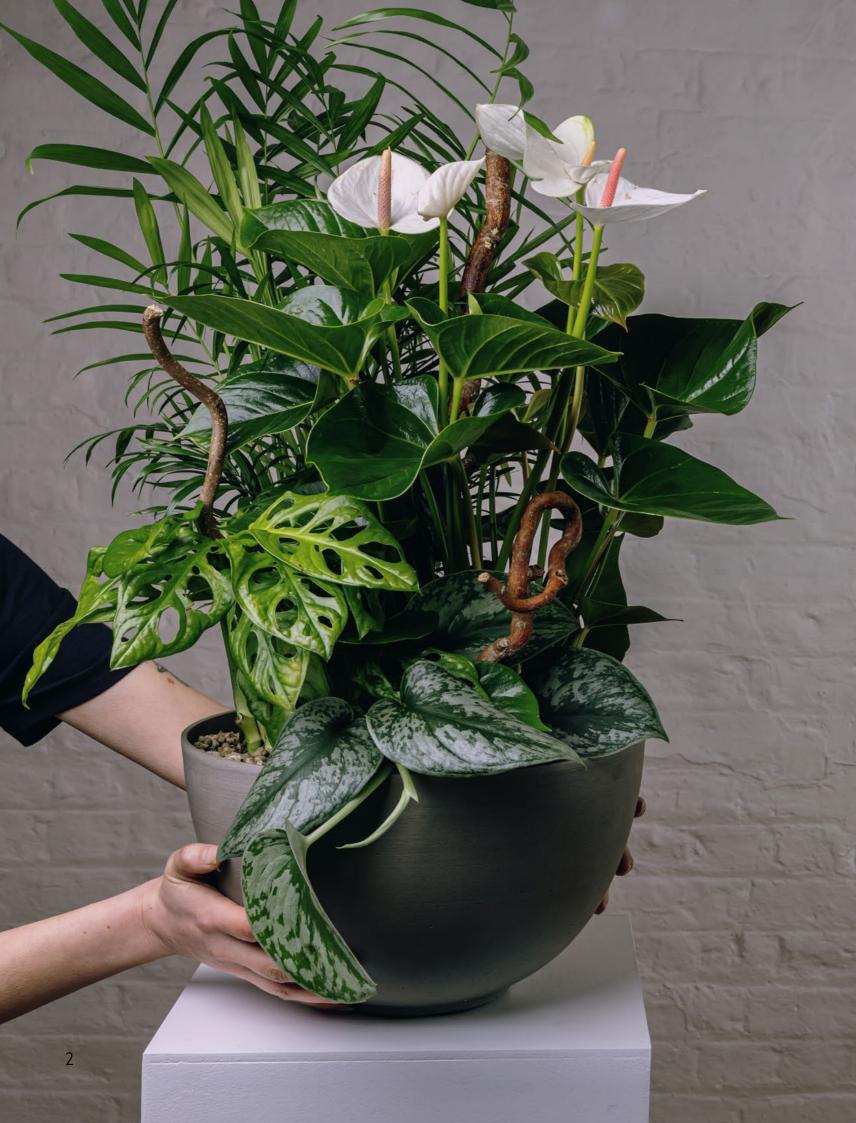

#### HOW DOES BLOOM WORK?

It's pretty simple, Bloom is our subscription service offering beautiful flowering plants for your space, delivered on a regular schedule, either monthly or quarterly.

Once you choose your range and size requirements, our talented team will create a handmade display, using plants that are at their peak at that time of year.

Ordering your Bloom subscription is easy:

- I. Choose your range
- 2. Choose the size of your display
- 3. Choose your plants & colours

And that's all there is to it! Of course, if at any stage you wish to change your display options or add in something larger to mark an occasion, your client manager is on-hand to help.