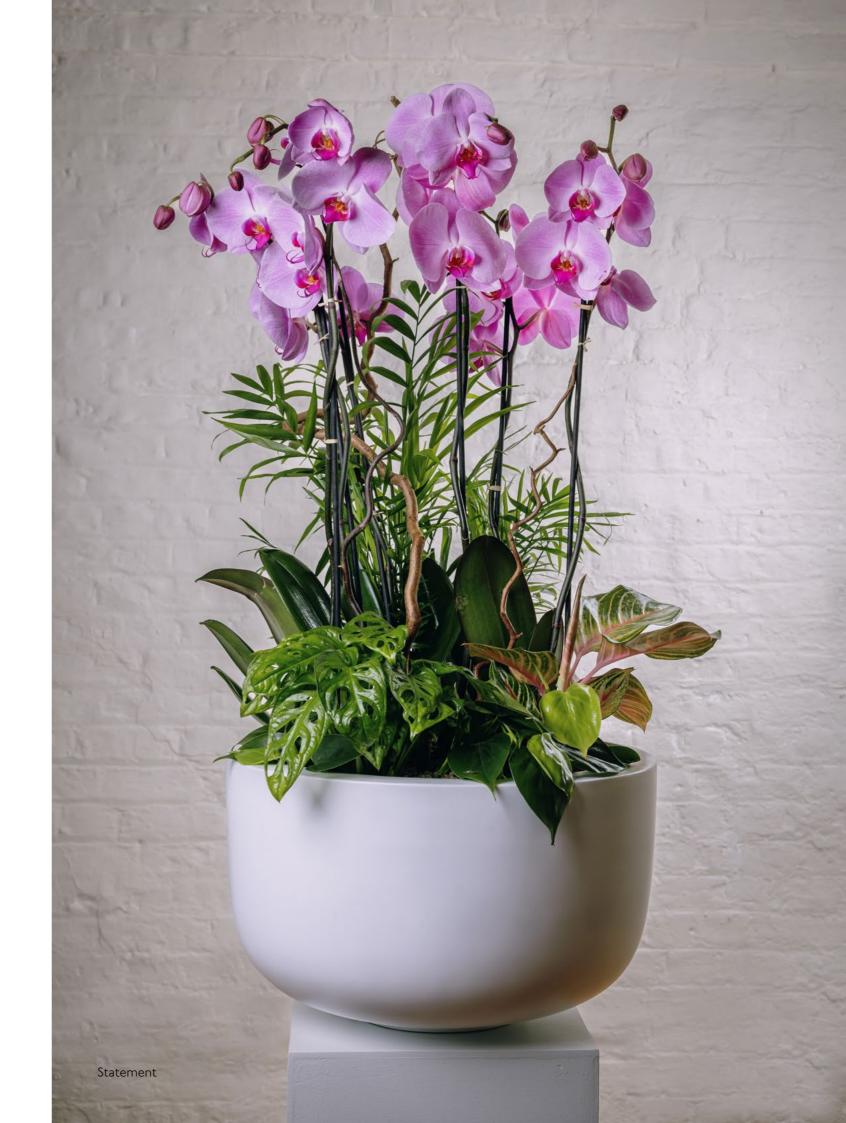

# JUNGLE

Luscious, leafy, our 'Jungle' range is evocative of a tropical rainforest. Made with beautiful orchids or vibrant tropical bromeliads, along with mixed foliage to create a lush display. You can select the size of your arrangement, which flowering plants you'd like and our talented team will do the rest.

'Jungle' displays feature sculptural blooms and luscious underplanting in a rich range of shapes and textures that mirror those found on the rainforest floor. This range comes in small, medium and large and can focus on either orchids or flowering bromeliads. Also available in a larger statement size with orchids only.