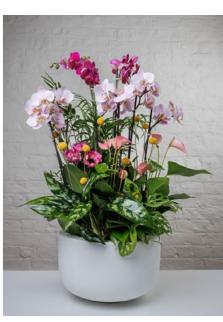

# JUNGLE

Luscious, leafy, our 'Jungle' range is evocative of a tropical rainforest. Made with beautiful orchids or vibrant tropical bromeliads, along with mixed foliage to create a lush display. You can select the size of your arrangement, which flowering plants you'd like and our talented team will do the rest.

'Jungle' displays feature sculptural blooms and luscious underplanting in a rich range of shapes and textures that mirror those found on the rainforest floor. This range comes in small, medium and large and can focus on either orchids or flowering bromeliads. Also available in a larger statement size with orchids only.