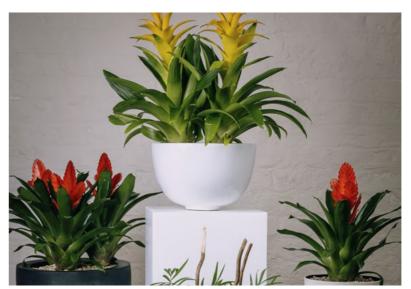

# JUNGLE

Luscious, leafy, our 'Jungle' range is evocative of a tropical rainforest. Made with beautiful orchids or vibrant tropical bromeliads, along with mixed foliage to create a lush display. You can select the size of your arrangement, which flowering plants you'd like and our talented team will do the rest.

'Jungle' displays feature sculptural blooms and luscious underplanting in a rich range of shapes and textures that mirror those found on the rainforest floor. This range comes in small, medium and large and can focus on either orchids or flowering bromeliads. Also available in a larger statement size with orchids only.