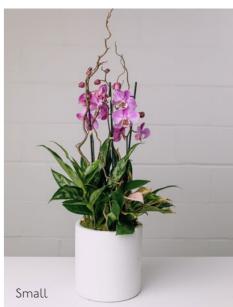

# JUNGLE

Luscious, leafy, our 'Jungle' range is evocative of a tropical rainforest. Made with beautiful orchids or vibrant tropical bromeliads, along with mixed foliage to create a lush display. You can select the size of your arrangement, which flowering plants you'd like and our talented team will do the rest.

'Jungle' displays feature sculptural blooms and luscious underplanting in a rich range of shapes and textures that mirror those found on the rainforest floor. This range comes in small, medium and large and can focus on either orchids or flowering bromeliads. Also available in a larger statement size with orchids only.