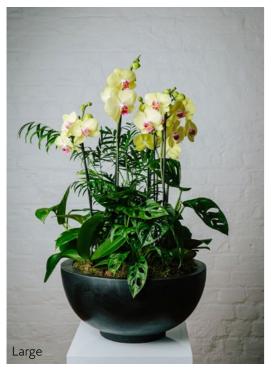

# JUNGLE

Luscious, leafy, our 'Jungle' range is evocative of a tropical rainforest. Made with beautiful orchids or vibrant tropical bromeliads, along with mixed foliage to create a lush display. You can select the size of your arrangement, which flowering plants you'd like and our talented team will do the rest.

'Jungle' displays feature sculptural blooms and luscious underplanting in a rich range of shapes and textures that mirror those found on the rainforest floor. This range comes in small, medium and large and can focus on either orchids or flowering bromeliads. Also available in a larger statement size with orchids only.