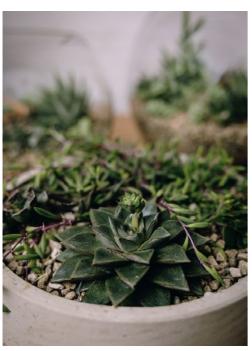

# **TERRARIUMS**

Playfully sophisticated, our terrariums are miniature biomes contained in a glass fishbowl. This range features small succulent planting, creating miniature landscapes. Available in small, medium or large sizes, they can be changed quarterly due to the nature of the plants.