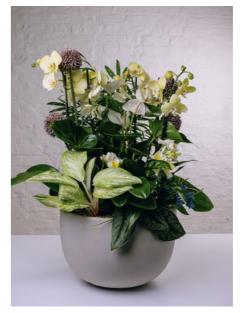

## **GREENHOUSE**

For a more minimal look, our 'Greenhouse' range is the perfect choice. With sculptural stems and a more limited colour palette, it is guaranteed to bring an air of elegance to any space. Just decide on the size of your arrangement, the type of plants and our talented team will get to work. This range comes in small, medium, large and can focus on orchids or flowering bromeliads.