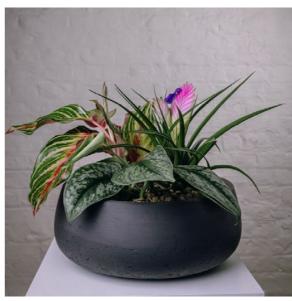

# JUNGLE

Luscious, leafy, our 'Jungle' range is evocative of a tropical rainforest. Made with beautiful orchids or vibrant tropical bromeliads, along with mixed foliage to create a lush display. You can select the size of your arrangement, which flowering plants you'd like and our talented team will do the rest.

'Jungle' displays feature sculptural blooms and luscious underplanting in a rich range of shapes and textures that mirror those found on the rainforest floor. This range comes in small, medium and large and can focus on either orchids or flowering bromeliads. Also available in a larger statement size with orchids only.